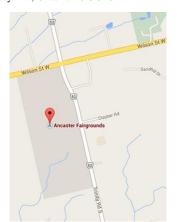

> Ancaster Fair Grounds Concession Building 630 Trinity Road Jerseyville, Ontario L9G 3K9

### LOCATION

Ancaster Fair Grounds - Concession Building 630 Trinity Road Jerseyville, Ontario L9G 3K9