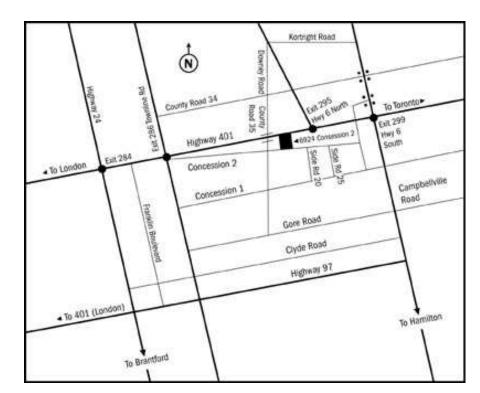

#### DIRECTIONS

Companion Dog Training 6926 Concession 2 Cambridge, Ontario N3C 2V4 Marie (226) 218-4154

#### From Toronto:

Take the 401 West to Hwy 6 North (the second Hwy 6 exit). At the first set of lights turn left (Wellington Rd 34). Follow this road and at the roundabout take County Rd 35 and turn left. You will cross the 401. turn left on to the first road - Concession 2 - there is a sign for Paddock Corners. Turn left into the first driveway. Look for fire signs 2926 or 6924.

#### From London:

Take the 401 east to Townline Rd (exit 286). Once you come off the 401, you will come to a set of lights. Turn right at these lights and then left at the next set of lights. You will be on Lake Rd. Follow this road until you come to a stop sign (there will be a small lake on your right). Keep right at the stop sign and the road turns into Concession 2. You will come to another stop sign (county Rd 35). Go straight through the stop sign and turn left into the first driveway. If you come to Sideroad 20, you missed the driveway.

#### From the North:

Take the Hanlon Expressway (Hwy6) south to Downey Rd (the YMCA is on the corner). Turn right and follow this road out of Guelph and into the country. Go straight through the roundabout. Cross the 401, turn left at the first road (Concession 2). There is a sign for Paddock Corners. Turn left into the first driveway. The green fire signs are 6926 or 6924. If you come to Sideroad 20, you have missed the driveway.

#### From the South:

Take Hwy 6 towards Guelph. This highway goes from 4 lanes to 2. You will go over a railroad bridge. Look for the sign for Leslie road and turn left (if you go into the little town of Morriston, you missed it). Follow this road to Side Road 20 and turn right. Sideroad 20 dead ends at Concession 2. Turn left. We are the 5th or 6th property on the right. Look for fire signs 6926 or 6924. If you come to the stop sign at County Rd 35, you missed it.