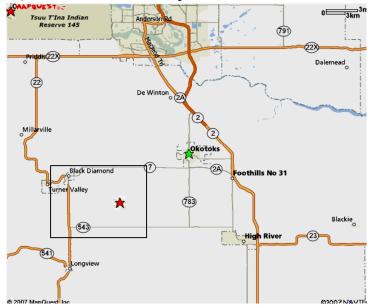

#### **Directions**

From Calgary – South on the #2 Highway, exit at the Okotoks overpass.

Proceed south through the town of Okotoks to the intersection of #2A and #7 Highways. (There will be a Sobeys on your left at the intersection.)

Turn right (West) on to #7 highway, continue past the Big Rock.

Next left (South) past Big Rock – 64th Street. Proceed south on 64th Street to 455 Avenue.

Turn left (East) on 455 Avenue and watch for signs.