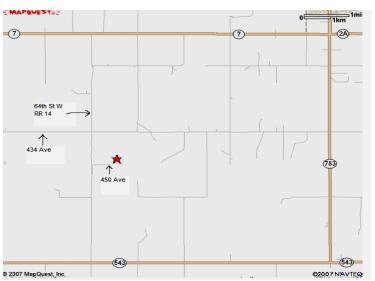

#### **Directions**

From Calgary – South on the #2 Highway, exit at the Okotoks overpass.

Proceed south through the town of Okotoks to the intersection of #2A and #7 Highways. (There will be a Sobeys on your left at the intersection.)

Turn right (West) on to #7 highway, continue past the Big Rock.

Next left (South) past Big Rock – 64th Street. Proceed south on 64th Street to 455 Avenue.

Turn left (East) on 455 Avenue and watch for signs.