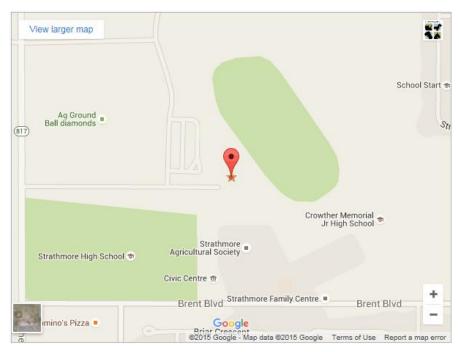

## **Directions**

Trans-Canada Hwy/AB-1 E to Wheatland Trail/AB-817 N in Strathmore. Follow Wheatland Trail/AB-817 N and take first right after the High School. Go past the ball diamonds and campground through the gate to the Remuda Pavilion.

# Performance and Earthdog Association of Alberta

Five Licensed Barn Hunt Trials

BHLE 172459, 172460, 172461, 172462, 172463

October 6, 7 & 8, 2017

Strathmore & District Agricultural Society
Remuda Pavilion
33 Wheatland Trail
Strathmore, Alberta