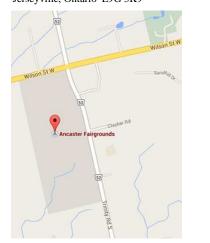

# SATURDAY FEBRUARY 7th, 2015

Ancaster Fair Grounds Concession Building 630 Trinity Road Jerseyville, Ontario L9G 3K9

ENTRIES CLOSE 8:00 P.M. WEDNESDAY JANUARY 21, 2015 or when the entry limit is reached, whichever occurs first.

#### LOCATION

Ancaster Fair Grounds - Concession Building 630 Trinity Road Jerseyville, Ontario L9G 3K9