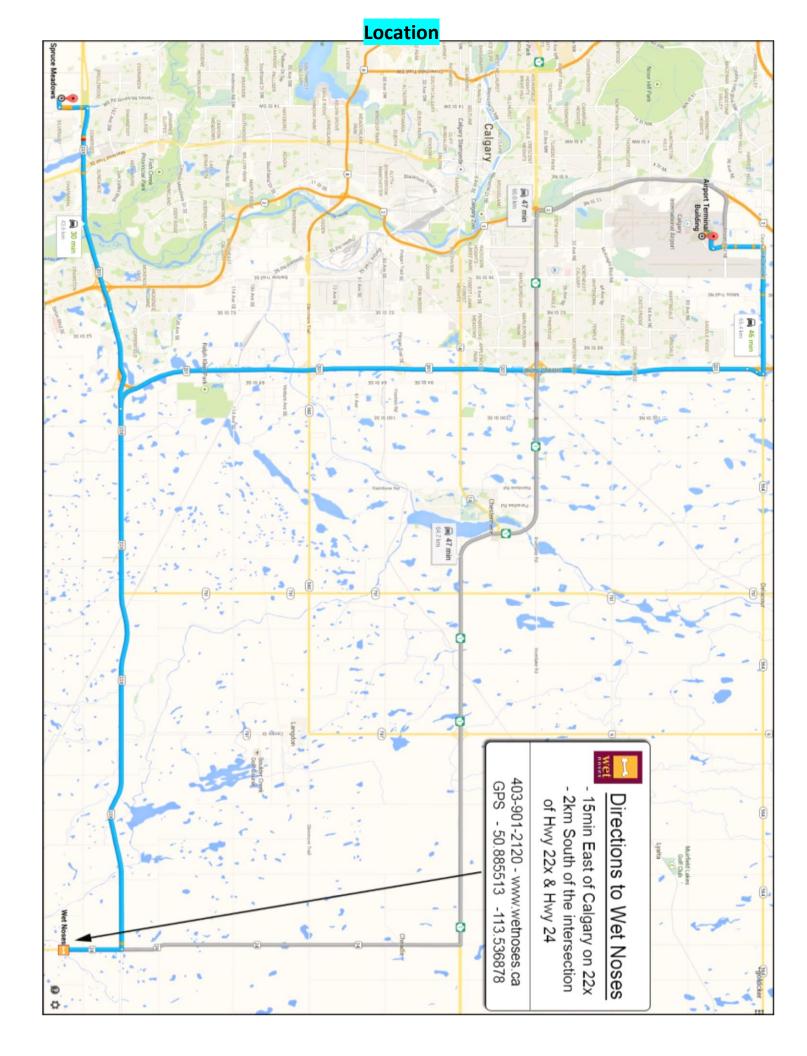

## 4 Standard, 4 Jumpers with Weaves, 2 Points and Distance and 2 Steeplechase

Novice, Intermediate, Excellent & Master Excellent Classes Regular, Selected and Veterans Divisions

Held at Wet Noses Bed and Biscuit near Calgary: Outdoors (no cover), on grass surface, 2 solid fenced rings 100' x 110'

## Facility

Wet Noses is a 50 acre K9 Exclusive Facility. Water surrounds the property for swimming, to exercise or cool down your agility partner. Take advantage of the securely fenced **Off Leash exercise** to relax and burn off entertaining zoomies at the trials. **Come Camp** onsite early and extend your stay for a peaceful spacious relaxing escape only a short drive from Calgary. **Practice** Prior to the start of the trial, the agility rings and equipment can be booked. www.wetnoses.ca