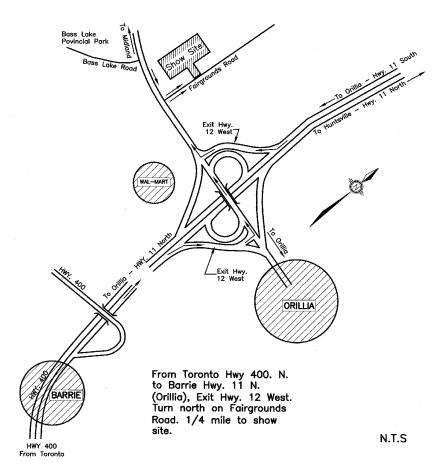

# **ODAS PARK**

4500 FAIRGROUNDS ROAD, R.R. 2, ORILLIA Ontario L3V 6H2 GPS Coordinates: N44° 36.9765', W079° 28.0192'

ENTRIES CLOSE: 8:00 P.M. THURSDAY, JULY 20, 2017

# MAP