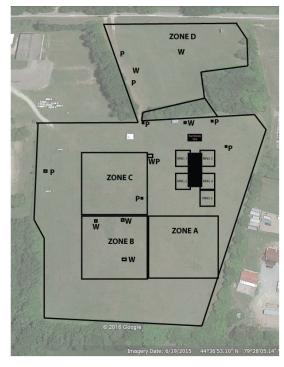

Camping can also be pre-paid with dogs entered through The Entry Line.

Sites and hook-ups are available on a first come, first served basis at no extra charge. PLEASE NOTE: Hydro is 15 amp service only. Please DO NOT hook up A/C. PLEASE INDICATE YOUR PREFERRED ZONE FROM THE MAP BELOW.

**LIMITED Designated day camping with hydro** \$25.00 for the weekend on a first-come, first-served basis.

*Note*: the per unit charge will apply for the entire weekend regardless of the length of stay.

If you pre-pay your camping spot you will be able to choose which zone you would like to be in and you will get an assigned location in that zone.

# MAP