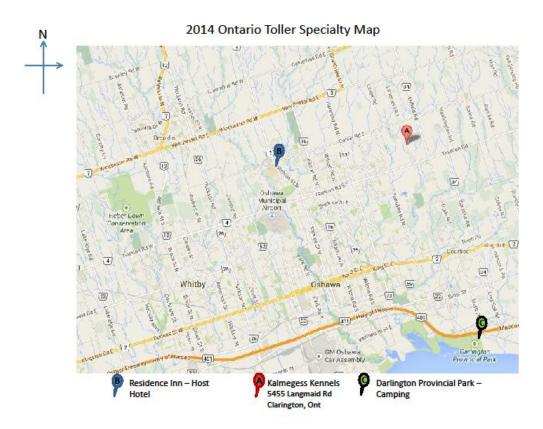

## KALMEGESS KENNELS 5455 LANGMAID RD., HAMPTON, ONTARIO

This Show Held Under The Canadian Kennel Club Rules – Unbenched – Outdoors

#### HOSPITALITY

Parking and grounds are under the supervision of Kalmegess Kennels and Show Committee. Stoop & scoop. Dogs must be on leash. Snack Bar will be open for Lunch during the show.

#### **ACCOMMODATIONS**

Host Hotel is the Residence Inn and Conference Centre 32 Commencement Drive (Off Simcoe St. North)

Oshawa, ON L1G 8G3

Phone: (905) 728-8700 (7 minutes to show site)

The club has a block of rooms held at the show hotel. They are two-bedroom suites. The rate is \$74.95 per night plus HST. The Group name is 2016 Toller Specialty and the group ID number is 8888. The block is held until Friday June 17 2016 and is available from Thursday July 07 until Sunday July 10. If you plan to come earlier or stay later that should not be a problem and they should honour the rate.

Camping available at Darlington Provincial Park, Clarington, Ontario (10 minutes to show site)

<u>Self- Contained</u> Camping on site at Kalmegess Kennels is limited. Email Terri Newey at <u>terri@kalmegess.com</u> to confirm. Rate \$10.00 per night.