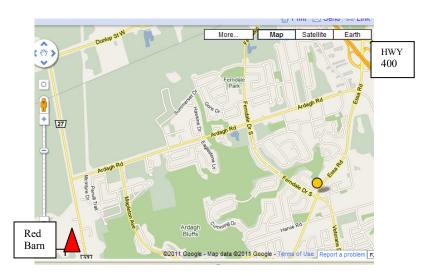

### Red Barn Event Centre 8464 CR 27, Barrie, ON

GPS coordinates: lat 44.344860 long -79.741025

Obedience ring 40 ft. x 40 ft. Rally ring 40 ft x 60 ft

Entries Open: Monday, September 5th, 2011 8:30 am Entries Close: Monday, November 7th, 2011 9:00 pm

### **Directions to The Red Barn Event Centre**:

<u>From the 400:</u> Take the Essa Road exit. Turn west on Essa (sign says Essa Road South). Turn right at Ardagh Road. Follow Ardagh to County Road 27. Go South on County Road 27.(aka Town Line Road) Property is on the west side of the road down a long driveway. There is a private residence at the front of the property.