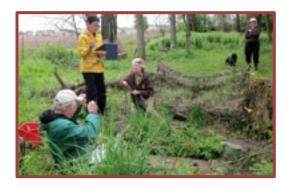

## CKC EARTHDOG TESTS: all classes offered both days

- IQ \$15.00 pre entry \$20.00 gate entry
- JE, SE, ME \$23.00 pre entry \$30.00 gate entry

## EVENTS:

Introduction to Quarry (IQ)
 FOR BEGINNERS

On leash, your dog will meet the rat in a secure cage above ground, and follow the rat through an above ground tunnel. Successful dogs will then be off lead, in a fully fenced area to explore the 10 foot underground tunnel to the quarry.

- Junior Earthdog (JE) this class is for a more experienced earth dog, ready for a 30 foot tunnel, or correction training.
- Senior Earthdog (SE) this class will be for dogs about to enter SE, and problem solving for the Senior dogs.
- Master Earthdog (ME) this class will be for the dogs about to enter ME, and problem solving in the various segments of ME.