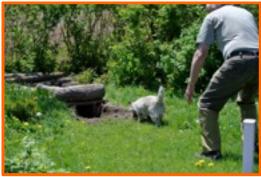

## EVENTS:

Introduction to Quarry (IQ)
 FOR BEGINNERS

On leash, your dog will meet the rat in a secure cage above ground, and follow the rat through an above ground tunnel. Successful dogs will then be off lead, in a fully fenced area to explore the 10 foot underground tunnel to the quarry.