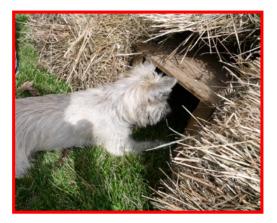

## EVENTS:

Introduction to Quarry (IQ)
 FOR BEGINNERS

On leash, your dog will meet the rat in a secure cage above ground, and follow the rat through an above ground tunnel. Successful dogs will then be off lead, in a fully fenced area to explore the 10 foot underground tunnel to the quarry.