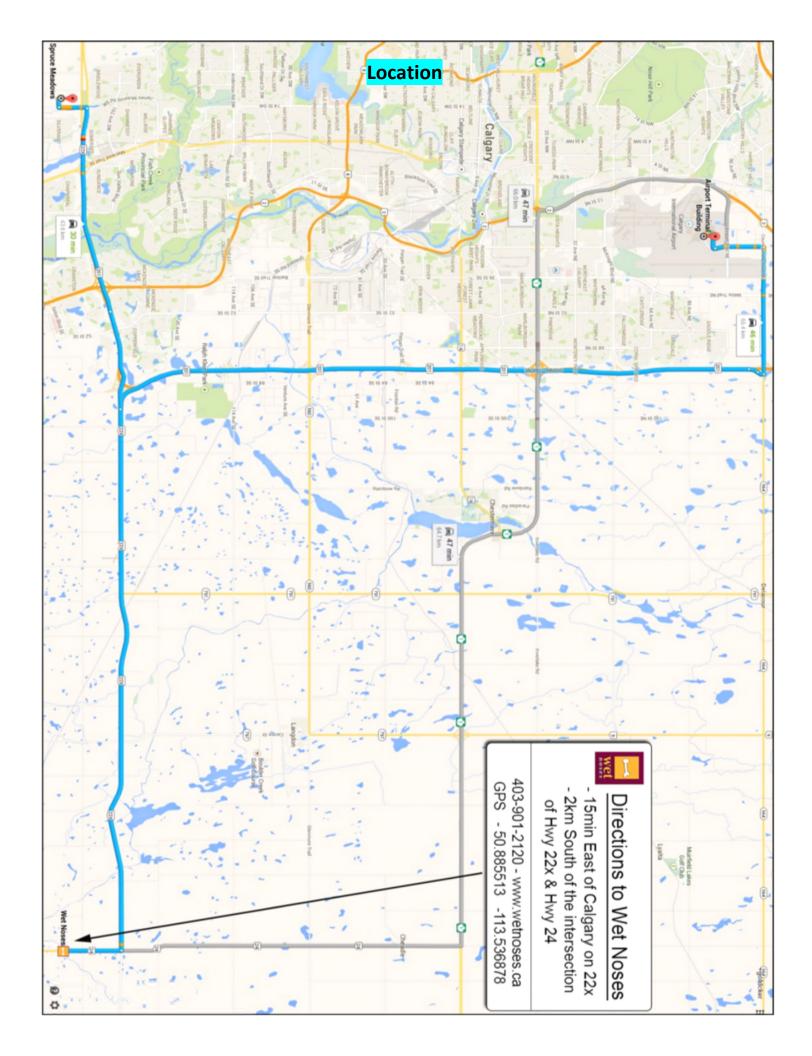

# 2015 GRCC National & GRCA Regional Specialties for Agility

Held at Wet Noses Bed and Biscuit near Calgary: Outdoors (no cover), on grass surface, 2 solid fenced rings 100' x 110'

> Entries Open: June 16, 2015 at noon Entries Close: July 30, 2015