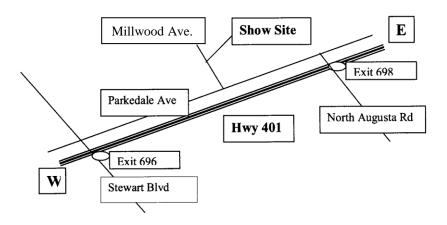

# Friday, Saturday & Sunday AUGUST 18<sup>th</sup>, 19<sup>th</sup>, 20<sup>th</sup>, 2017

143<sup>rd</sup>, 144<sup>th</sup>, 145<sup>th</sup> Championship Shows To be held at the Brockville Memorial Centre, 60 Magedoma Blvd, Brockville, Ontario K6V 7A5