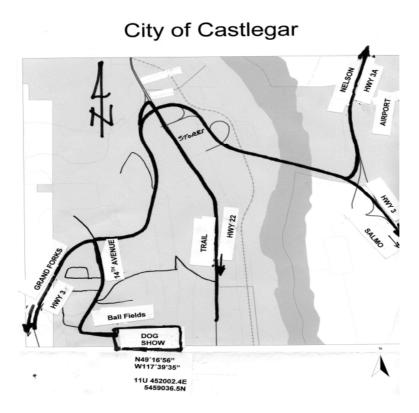

# **DIRECTIONS TO WKKC 2012 DOG SHOW**

The location of the 2012 Dog Show is Kinnaird Middle School within Castlegar, at the same location as last year on 14<sup>th</sup> Avenue approximately 1km off Highway 3.

**From Salmo (Hwy. 3)** follow Hwy. 3 signage to Grand Forks. This will take you across the Columbia River Bridge, then over the overpass in Castlegar. Continue about 1.4km west from the overpass, and turn LEFT on 14<sup>th</sup> Avenue (first road to the left).

**From Nelson (Hwy. 3A),** just past the Airport/Selkirk College junction take the exit to the right which will join with Highway 3 from Salmo. Follow the above directions to 14<sup>th</sup> Avenue.

**From Trail (Hwy. 20)**, travel north past the A&W and follow the signs to Grand Forks, taking the left exit underneath the overpass west onto Hwy. 3. Travel about 1.4km west from the overpass and turn LEFT on 14<sup>th</sup> Avenue (first road to the left).

**From Grand Forks (Hwy. 3),** continue about 0.9km east past the "Welcome to Castlegar" sign and turn right onto 14<sup>th</sup> Avenue at the intersection (just past the start of 70kmh speed zone).

**ONCE ON 14<sup>TH</sup> AVENUE**, follow 14<sup>th</sup> Avenue south for about 1km, where it will curve to the left around playing fields and end at a large parking area and the school. This is the site of the Dog Show.