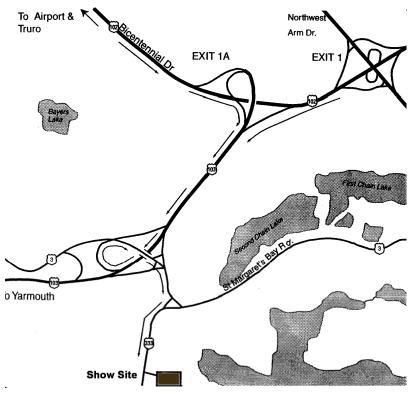

### Directions to show site:

From Hwy 102 take Exit 1A onto Hwy 103. Take exit 2B onto Hwy 3. At the lights go right onto the Prospect Road (Hwy 333). Exhibition Park is about 1km on your left. Go through the gate at the right of the building for parking and admission to the show site.