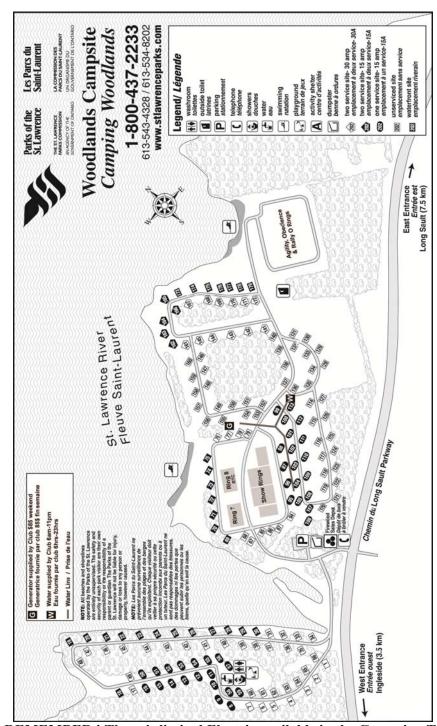

6 All Breed Rally Trials (Limited Entry) New Prices see inside
5 All Breed Agility Trials\*(Limited Entry) \*Separate Show Secretary

Long Sault Campgrounds, Woodlands Campsite, Long Sault, ON. Canada http://www.stlawrenceparks.com/lsp.htm