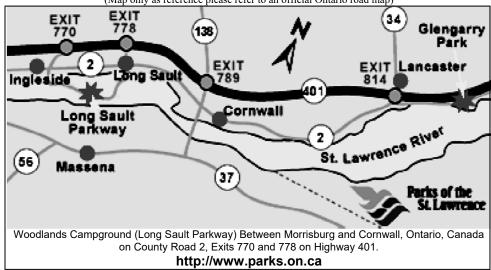

6 All Breed Rally Trials (Limited Entry) New Prices see inside
5 All Breed Agility Trials\*(Limited Entry) \*Separate Show Secretary

Long Sault Campgrounds, Woodlands Campsite, Long Sault, ON. Canada http://www.stlawrenceparks.com/lsp.htm