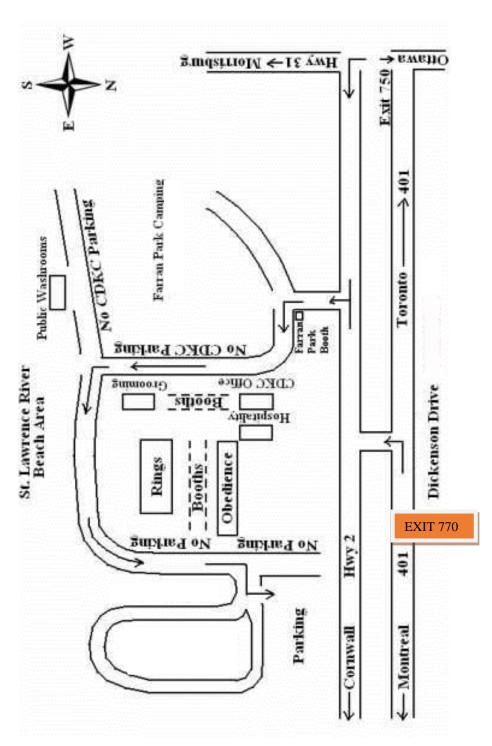

# CORNWALL DISTRICT **KENNEL CLUB**

Farran Park, Ingleside, Ontario

4 Championship Dog Shows Thursday, Friday, Saturday, Sunday August 30, 31, September 1, 2, 2018 Baby Puppy Class - All 4 Shows

Limited Breed Shows – Sunday – Groups 3, 5 & 1 (Retrievers & Spaniels) 2 Rally Obedience Trials - Limited Entry Friday, August 31, 2018 <sup>Ice</sup> Cream Social 4 Obedience Trials - Limited Entry Sunday Afternoon At Ringside Under the Main 2 Saturday & 2 Sunday September 1 & 2, 2018