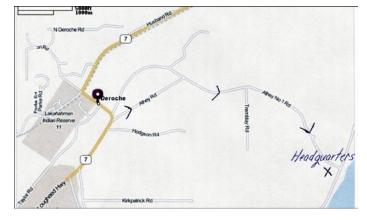

# THE BRITISH COLUMBIA LABRADOR RETRIEVER CLUB (1995) SOCIETY CKC LICENSED WC/WCI/WCX TESTS

For All Retrievers, Irish Water Spaniels, Standard Poodles, Airedale Terriers & Barbets

Sunday, August 20, 2017 – Deroche, B.C.