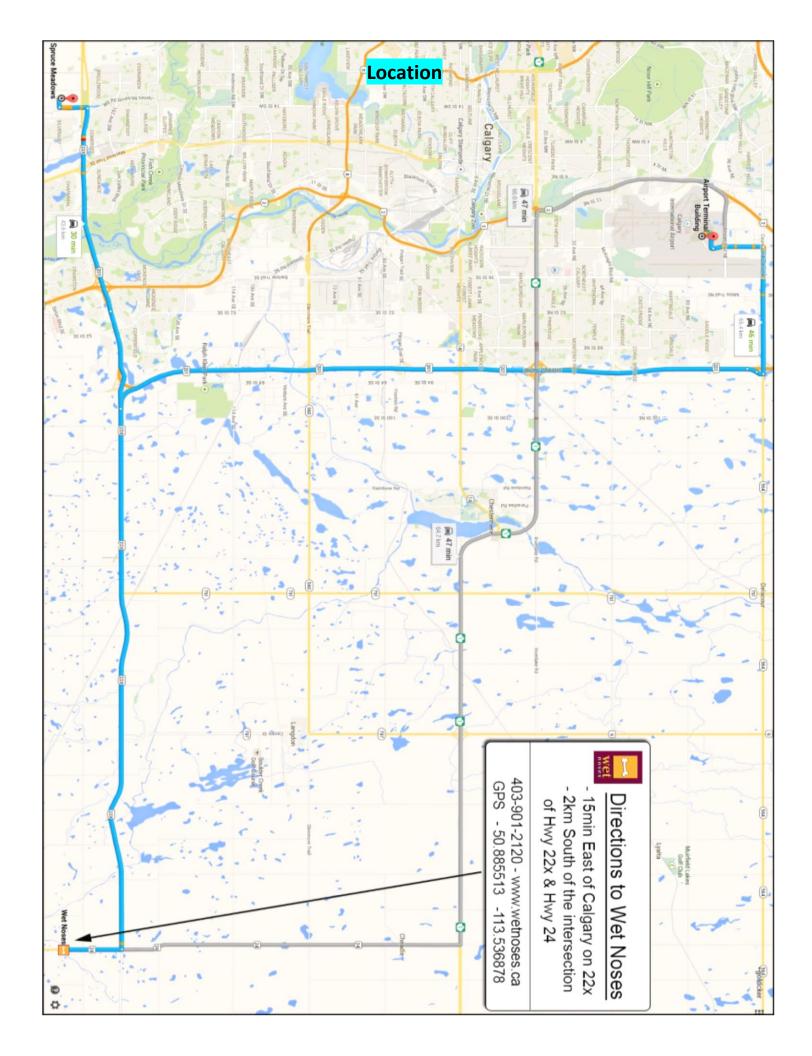

#### 2015 GRCC National & GRCA Regional Specialties for Agility

Held at Wet Noses Bed and Biscuit near Calgary: Outdoors (no cover), on grass surface, 2 solid fenced rings 100' x 110'

> Entries Open: June 16, 2015 at noon Entries Close: July 29, 2015 at 9:00 pm