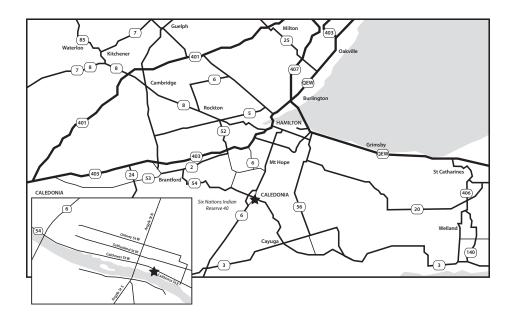

## CALEDONIA FAIRGROUNDS, 151 Caithness Street East, Caledonia, Ontario

These Shows Held Under The Canadian Kennel Club Rules – Unbenched – Indoors/Outdoors

FRIDAY, JUNE 1, 2018 SATURDAY, JUNE 2, 2018 SUNDAY, JUNE 3, 2018 MONDAY, JUNE 4, 2018