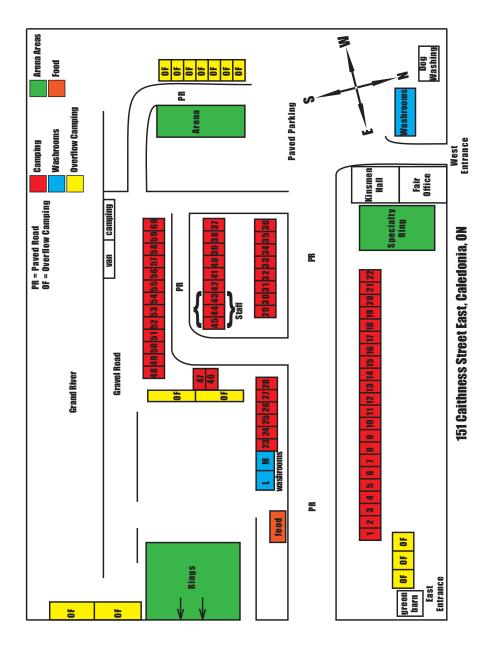

## CALEDONIA FAIRGROUNDS, 151 Caithness Street East, Caledonia, Ontario

These Shows Held Under The Canadian Kennel Club Rules – Unbenched – Indoors/Outdoors

FRIDAY, JUNE 1, 2018 SATURDAY, JUNE 2, 2018 SUNDAY, JUNE 3, 2018 MONDAY, JUNE 4, 2018

## **BOOTH RENTALS**

For booth space rental, please contact Dianne Ritchie by email at: drbreeder@live.com or phone (519) 766-9645.

> Rates: 10' x 10' for \$25.00/day or \$90.00/4 days 10' x 20' for \$40.00/day or \$125.00/4 days