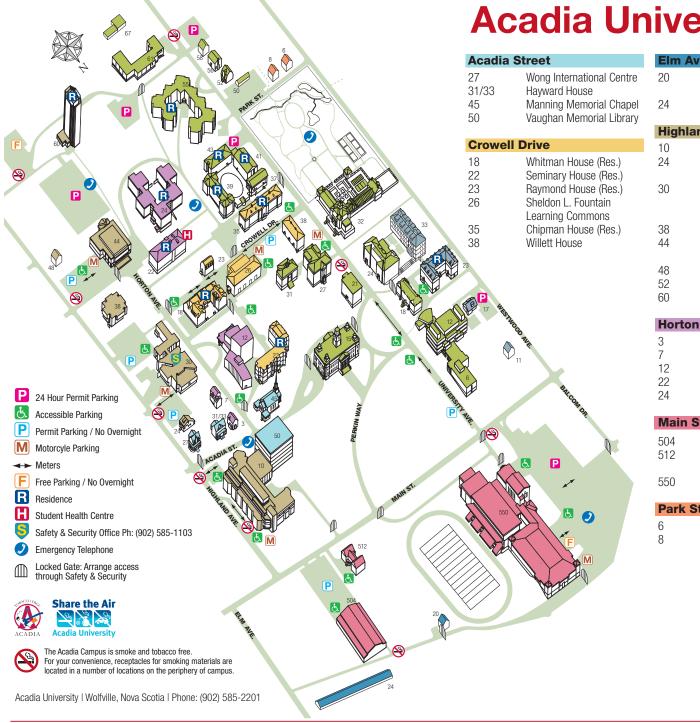

# **Acadia University Campus Map**

Residential

| Elm Ave  | nue                                                 | Unive    | ersity Avenue                  |
|----------|-----------------------------------------------------|----------|--------------------------------|
| 20       | Central Heating Plant                               | 6        | Elliott Hall                   |
|          | and Tank Farm                                       | 12       | Huggins Science Hall           |
| 24       | DeWolfe Building                                    | 15       | University Hall                |
|          |                                                     | 18       | Horton Hall                    |
| -        | d Avenue                                            | 21       | Rhodes Hall                    |
| 10       | Beveridge Arts Centre                               | 24       | Patterson Hall                 |
| 24       | Centre for Organizational                           | 27<br>31 | Carnegie Hall<br>Emmerson Hall |
|          | Research & Development                              | 32       | K.C. Irving Environmental      |
| 30       | Students' Centre                                    | 32       | Science Centre                 |
|          | (Old/New SUB)                                       | 37       | Clark Commons                  |
| 38       | Safety & Security Office<br>Acadia Divinity College | 39       | Roy Jodrey Hall (Res.)         |
| 30<br>44 | Wheelock Dining Hall                                | 41       | Christofor Hall (Res.)         |
| 44       | Campus Bookstore                                    | 43       | Eaton House (Res.)             |
| 48       | SRMK Outdoor Activity Centre                        | 50       | Irving Support Centre          |
| 52       | Welkaquit Centre                                    | 52       | DeWolfe House                  |
| 60       | Crowell Tower (Res.)                                | 55       | Cutten House (Res.)            |
|          |                                                     | 56       | Residential                    |
| Horton / | Avenue                                              | 58       | Residence                      |
| 3        | Godfrey House                                       | 61       | Robbie Roscoe Services         |
| 7        | Bancroft House                                      | 07       | Building (Physical Plant)      |
| 12       | Harvey Denton Hall                                  | 67       | Service Building Garage        |
| 22       | Dennis House (Res.)                                 | West     | wood Avenue                    |
| 24       | Chase Court (Res.)                                  | 11       | Academic                       |
|          |                                                     | 17       | University Faculty Club        |
| Main St  | reet                                                | 23       | War Memorial House (Res.)      |
| 504      | Festival Theatre                                    | 33       | Biology Building               |
| 512      | Wu Welcome Centre,                                  | 50       | Elology Danaling               |
|          | Alumni Hall                                         |          |                                |
| 550      | Acadia Athletics Complex                            |          |                                |
| Park Str | eet                                                 |          |                                |
| 6        | Residential                                         |          |                                |