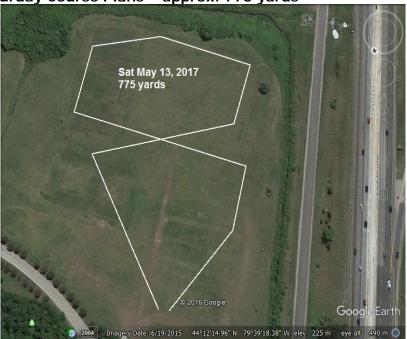

## **Course Plans:**

These plans are approximate and **will** be modified to suit the field conditions on the day. Course will be reversed for finals – Run Offs and Best in Field will be run in the direction the judges choose.

Saturday Course Plans - approx. 775 yards

Sunday Course Plans - approx. 830 yards