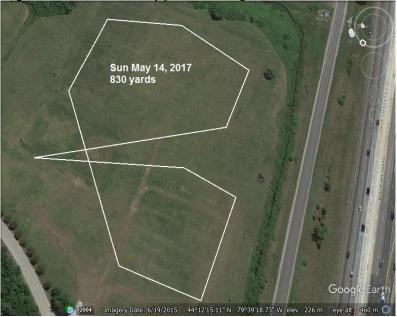

## **Course Plans:**

These plans are approximate and **will** be modified to suit the field conditions on the day. Course will be reversed for finals – Run Offs and Best in Field will be run in the direction the judges choose.

Saturday Course Plans - approx. 775 yards

Sunday Course Plans - approx. 830 yards