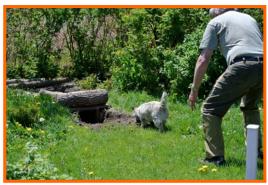

#### **EVENTS:**

Introduction to Quarry (IQ)FOR BEGINNERS

On leash, your dog will meet the rat in a secure cage above ground, and follow the rat through an above ground tunnel.

Successful dogs will then be off lead, in a fully fenced area to explore the 10 foot underground tunnel to the quarry.

Successful dogs may enter JE.

- Junior Earthdog (JE) this class is for a more experienced earth dog, ready for a 30 foot tunnel, or correction training.
- Senior Earthdog (SE) this class will be for dogs about to enter SE, and problem solving for the Senior dogs.
- Master Earthdog (ME) this class will be for the dogs about to enter ME, and problem solving in the various segments of ME.