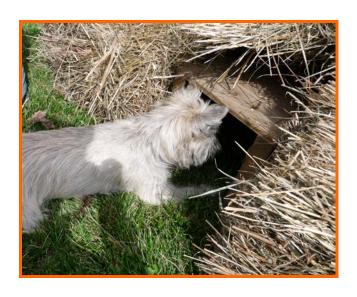

#### **EVENTS:**

Introduction to Quarry (IQ)FOR BEGINNERS

On leash, your dog will meet the rat in a secure cage above ground, and follow the rat through an above ground tunnel.

Successful dogs will then be off lead, in a fully fenced area to explore the 10 foot underground tunnel to the quarry.

Successful dogs may enter JE.

- Junior Earthdog (JE) this class is for a more experienced earth dog, ready for a 30 foot tunnel, or correction training.
- Senior Earthdog (SE) this class will be for dogs about to enter SE, and problem solving for the Senior dogs.
- Master Earthdog (ME) this class will be for the dogs about to enter ME, and problem solving in the various segments of ME.