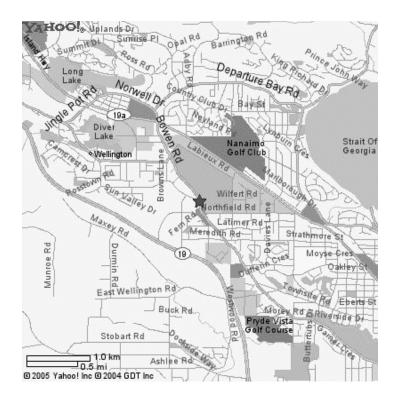

Confirmation of entry will be sent by email.

From Island Hwy S turn left onto Comox Rd, continue until becomes Bowen Rd, turn right into Beban Park just past the Quality Foods

From Island Hwy N turn right onto Bowen Rd, turn left into Beban Park just past first set of lights

From Parkway (Inland Island Hwy) North or South, turn east onto Northfield, turn left at Bowen, turn right at entrance to Beban Park just past the Quality Foods

Minimal Concession on site. Café for sandwiches and restaurant for sit down meals right next door