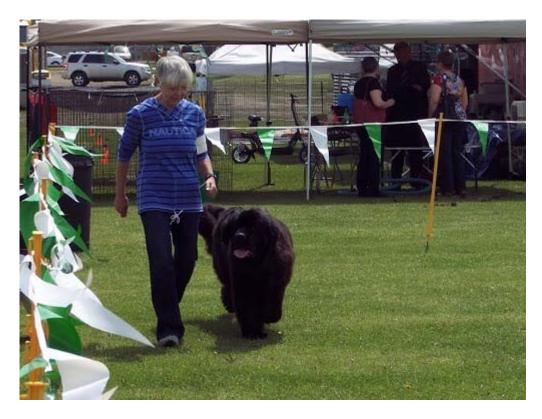

# Newfoundland Dog Club of Canada All Breed Draft Test Hosted by the Newfoundland Dog Fanciers of Alberta Edmonton, Alberta 05/31/13

Am/Can Ch Nautica's Victorious Secret, Am/Can RN, Can/NCA DD (pictured)
Owners: Dawn & Greg Fretts
New Draft Dog Title

18 entries - all dogs entered competed 14 new Draft Dogs:

Newfoundland - Nautica's Not a Secret Anymore, CD, DD :: Owners Dean & Grace Edwards

Newfoundland - **Am/Can Ch Nautica's Victorious Secret,** Am/Can RN, Can/NCA **DD** :: Owners Dawn & Greg Fretts