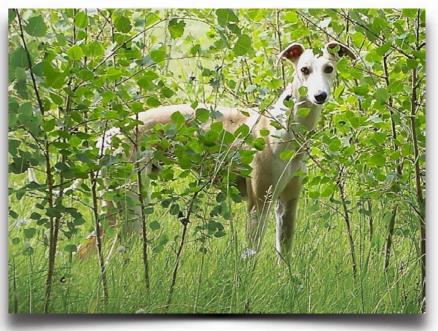

Below are some photos of "Vigo" Multi BIF Tarapaca's Hot Tamale F.Ch, SRChX

| Whippet        | Foothills Gazehound Club                                   |     |
|----------------|------------------------------------------------------------|-----|
| Riley          | 14 74 71 145 4P 74 72 146 291                              |     |
| MJ,            | 1P76 72 148 3P Scratch-                                    |     |
| Vigo           |                                                            | BB. |
| Sylos          | 2977 71 148 34 76 74 150 298                               | Z   |
| fola.          | 28 76 72 148 2473 71 144 292                               | 2   |
| -Rosie         | 34 74 71 145 2P 49 55 104 249                              |     |
| Thett          | 30 76 73 149 18 49 50 99 248                               | A   |
| Queenie        | 38 75 72 147 44 77 73 150 297 148                          | J.  |
| Corona         | 44 77 73 150 14 71 72 146 296                              | de  |
| - Katie        | 4P 75 71 146 5P DNR -<br>5Y 76 73 149 38 75 73 148 297 P13 | 13/ |
| Puzzle<br>Bali | 5P 75 72 147 28 74 72 146 293                              | Ĭ   |
|                |                                                            | -8  |