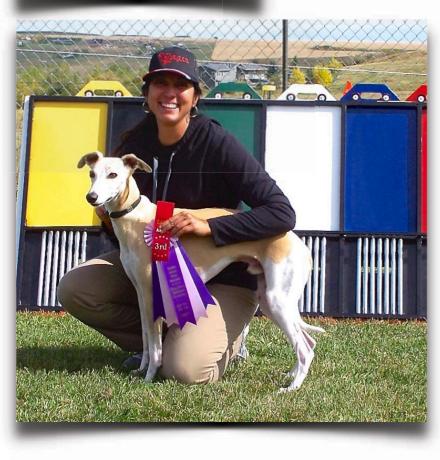

## Program 3

Greyhound Race 1 Shooter, Sharla

IG Race 2 Luca (Dnf)

Whippet Race 3 Zeus, Newton, Vigo, Zoomer

Ibizan Race 4 Nzinga, Simba

We had an enjoyable day of racing with perfect weather and a convivial atmosphere. We were lucky, the day before would have been bad news with its nasty weather, cold temperatures, wind and lots of rain. Congratulations to Shaurat and Gus for their fine racing Whippet Vigo who has been participating here for so many years. He has been a regular attendee since he started playing here when he was 4 month's old and then, when mature, to practice and race. When we began to host official racing he quickly established himself as a top contender at AGSA achieving a SRChX. Vigo during his career also certified the majority of hounds that have ever raced here. He was also an equally great lure courser and finished his F. Ch with ease including BIF's. He is a true believer to the lure and always ran the straights, straight as an arrow and at lure coursing his follow was phenomenal. We wish him a well deserved retirement and may you live healthy for many more years. He will always have a special place in our hearts and is a joy to look after when his humans are away.

Below are some photos of "Vigo" Multi BIF Tarapaca's Hot Tamale F.Ch, SRChX

| Whippet        | Foothills Gazehound Club                                   |     |
|----------------|------------------------------------------------------------|-----|
| Riley          | 14 74 71 145 4P 74 72 146 291                              |     |
| MJ,            | 1P76 72 148 3P Scratch-                                    |     |
| Vigo           |                                                            | BB. |
| Sylos          | 2977 71 148 34 76 74 150 298                               | Z   |
| fola.          | 28 76 72 148 2473 71 144 292                               | 2   |
| -Rosie         | 34 74 71 145 2P 49 55 104 249                              |     |
| Thett          | 30 76 73 149 18 49 50 99 248                               | A   |
| Queenie        | 38 75 72 147 44 77 73 150 297 148                          | J.  |
| Corona         | 44 77 73 150 14 71 72 146 296                              | de  |
| - Katie        | 4P 75 71 146 5P DNR -<br>5Y 76 73 149 38 75 73 148 297 P13 | 13/ |
| Puzzle<br>Bali | 5P 75 72 147 28 74 72 146 293                              | Ĭ   |
|                |                                                            | -8  |