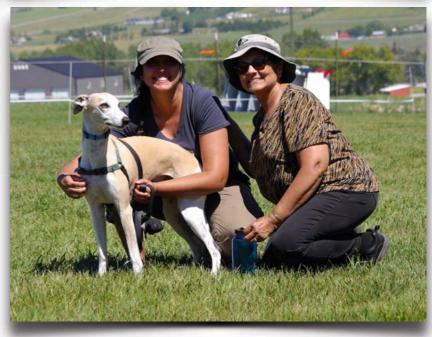

Below are some photos of "Vigo" Multi BIF Tarapaca's Hot Tamale F.Ch, SRChX

| Whippet        | Foothills Gazehound Club                                   |     |
|----------------|------------------------------------------------------------|-----|
| Riley          | 14 74 71 145 4P 74 72 146 291                              |     |
| MJ,            | 1P76 72 148 3P Scratch-                                    |     |
| Vigo           |                                                            | BB. |
| Sylos          | 2977 71 148 34 76 74 150 298                               | Z   |
| fola.          | 28 76 72 148 2473 71 144 292                               | 2   |
| -Rosie         | 34 74 71 145 2P 49 55 104 249                              |     |
| Thett          | 30 76 73 149 18 49 50 99 248                               | A   |
| Queenie        | 38 75 72 147 44 77 73 150 297 148                          | J.  |
| Corona         | 44 77 73 150 14 71 72 146 296                              | de  |
| - Katie        | 4P 75 71 146 5P DNR -<br>5Y 76 73 149 38 75 73 148 297 P13 | 13/ |
| Puzzle<br>Bali | 5P 75 72 147 28 74 72 146 293                              | Ĭ   |
|                |                                                            | -8  |