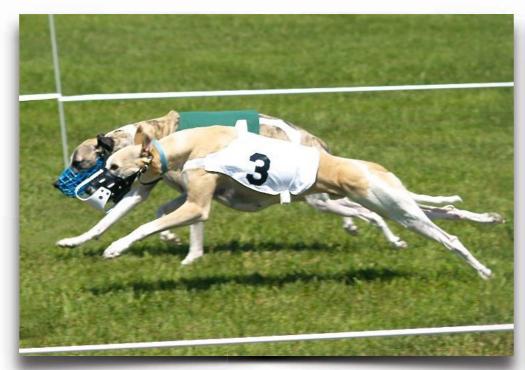

## Program 3

Greyhound Race 1 Shooter, Sharla

IG Race 2 Luca (Dnf)

Whippet Race 3 Zeus, Newton, Vigo, Zoomer

Ibizan Race 4 Nzinga, Simba

We had an enjoyable day of racing with perfect weather and a convivial atmosphere. We were lucky, the day before would have been bad news with its nasty weather, cold temperatures, wind and lots of rain. Congratulations to Shaurat and Gus for their fine racing Whippet Vigo who has been participating here for so many years. He has been a regular attendee since he started playing here when he was 4 month's old and then, when mature, to practice and race. When we began to host official racing he quickly established himself as a top contender at AGSA achieving a SRChX. Vigo during his career also certified the majority of hounds that have ever raced here. He was also an equally great lure courser and finished his F. Ch with ease including BIF's. He is a true believer to the lure and always ran the straights, straight as an arrow and at lure coursing his follow was phenomenal. We wish him a well deserved retirement and may you live healthy for many more years. He will always have a special place in our hearts and is a joy to look after when his humans are away.

Below are some photos of "Vigo" Multi BIF Tarapaca's Hot Tamale F.Ch, SRChX

| Whippet        | Foothills Gazehound Club                                   |     |
|----------------|------------------------------------------------------------|-----|
| Riley          | 14 74 71 145 4P 74 72 146 291                              |     |
| MJ,            | 1P76 72 148 3P Scratch-                                    |     |
| Vigo           |                                                            | BB. |
| Sylos          | 2977 71 148 34 76 74 150 298                               | Z   |
| fola.          | 28 76 72 148 2473 71 144 292                               | 2   |
| -Rosie         | 34 74 71 145 2P 49 55 104 249                              |     |
| Thett          | 30 76 73 149 18 49 50 99 248                               | A   |
| Queenie        | 38 75 72 147 44 77 73 150 297 148                          | J.  |
| Corona         | 44 77 73 150 14 71 72 146 296                              | de  |
| - Katie        | 4P 75 71 146 5P DNR -<br>5Y 76 73 149 38 75 73 148 297 P13 | 13/ |
| Puzzle<br>Bali | 5P 75 72 147 28 74 72 146 293                              | Ĭ   |
|                |                                                            | -8  |