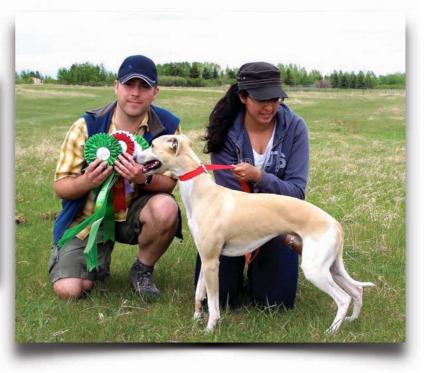

## Program 3

Greyhound Race 1 Shooter, Sharla

IG Race 2 Luca (Dnf)

Whippet Race 3 Zeus, Newton, Vigo, Zoomer

Ibizan Race 4 Nzinga, Simba

We had an enjoyable day of racing with perfect weather and a convivial atmosphere. We were lucky, the day before would have been bad news with its nasty weather, cold temperatures, wind and lots of rain. Congratulations to Shaurat and Gus for their fine racing Whippet Vigo who has been participating here for so many years. He has been a regular attendee since he started playing here when he was 4 month's old and then, when mature, to practice and race. When we began to host official racing he quickly established himself as a top contender at AGSA achieving a SRChX. Vigo during his career also certified the majority of hounds that have ever raced here. He was also an equally great lure courser and finished his F. Ch with ease including BIF's. He is a true believer to the lure and always ran the straights, straight as an arrow and at lure coursing his follow was phenomenal. We wish him a well deserved retirement and may you live healthy for many more years. He will always have a special place in our hearts and is a joy to look after when his humans are away.

Below are some photos of "Vigo" Multi BIF Tarapaca's Hot Tamale F.Ch, SRChX

| Whippet        | Foothills Gazehound Club                                   |     |
|----------------|------------------------------------------------------------|-----|
| Riley          | 14 74 71 145 4P 74 72 146 291                              |     |
| MJ,            | 1P76 72 148 3P Scratch-                                    |     |
| Vigo           |                                                            | BB. |
| Sylos          | 2977 71 148 34 76 74 150 298                               | Z   |
| fola.          | 28 76 72 148 2473 71 144 292                               | 2   |
| -Rosie         | 34 74 71 145 2P 49 55 104 249                              |     |
| Thett          | 30 76 73 149 18 49 50 99 248                               | A   |
| Queenie        | 38 75 72 147 44 77 73 150 297 148                          | J.  |
| Corona         | 44 77 73 150 14 71 72 146 296                              | de  |
| - Katie        | 4P 75 71 146 5P DNR -<br>5Y 76 73 149 38 75 73 148 297 P13 | 13/ |
| Puzzle<br>Bali | 5P 75 72 147 28 74 72 146 293                              | Ĭ   |
|                |                                                            | -8  |