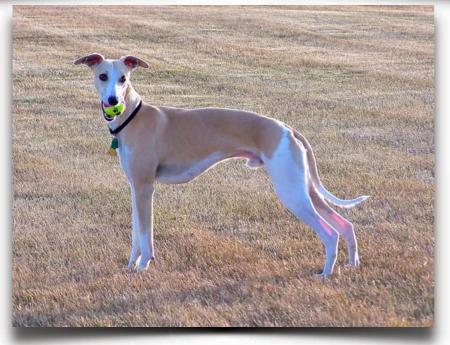

Below are some photos of "Vigo" Multi BIF Tarapaca's Hot Tamale F.Ch, SRChX

| Whippet        | Foothills Gazehound Club                                   |     |
|----------------|------------------------------------------------------------|-----|
| Riley          | 14 74 71 145 4P 74 72 146 291                              |     |
| MJ,            | 1P76 72 148 3P Scratch-                                    |     |
| Vigo           |                                                            | BB. |
| Sylos          | 2977 71 148 34 76 74 150 298                               | Z   |
| fola.          | 28 76 72 148 2473 71 144 292                               | 2   |
| -Rosie         | 34 74 71 145 2P 49 55 104 249                              |     |
| Thett          | 30 76 73 149 18 49 50 99 248                               | A   |
| Queenie        | 38 75 72 147 44 77 73 150 297 148                          | J.  |
| Corona         | 44 77 73 150 14 71 72 146 296                              | de  |
| - Katie        | 4P 75 71 146 5P DNR -<br>5Y 76 73 149 38 75 73 148 297 P13 | 13/ |
| Puzzle<br>Bali | 5P 75 72 147 28 74 72 146 293                              | Ĭ   |
|                |                                                            | -8  |