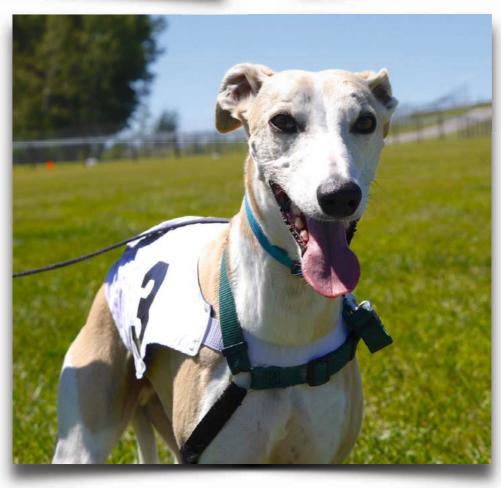

Below are some photos of "Vigo" Multi BIF Tarapaca's Hot Tamale F.Ch, SRChX

| Whippet        | Foothills Gazehound Club                                   |     |
|----------------|------------------------------------------------------------|-----|
| Riley          | 14 74 71 145 4P 74 72 146 291                              |     |
| MJ,            | 1P76 72 148 3P Scratch-                                    |     |
| Vigo           |                                                            | BB. |
| Sylos          | 2977 71 148 34 76 74 150 298                               | Z   |
| fola.          | 28 76 72 148 2473 71 144 292                               | 2   |
| -Rosie         | 34 74 71 145 2P 49 55 104 249                              |     |
| Thett          | 30 76 73 149 18 49 50 99 248                               | A   |
| Queenie        | 38 75 72 147 44 77 73 150 297 148                          | J.  |
| Corona         | 44 77 73 150 14 71 72 146 296                              | de  |
| - Katie        | 4P 75 71 146 5P DNR -<br>5Y 76 73 149 38 75 73 148 297 P13 | 13/ |
| Puzzle<br>Bali | 5P 75 72 147 28 74 72 146 293                              | Ĭ   |
|                |                                                            | -8  |