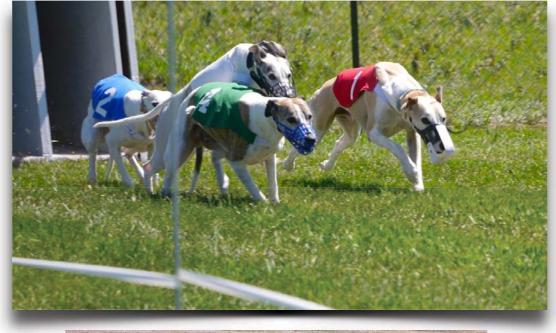

Below are some photos of "Vigo" Multi BIF Tarapaca's Hot Tamale F.Ch, SRChX

| Whippet        | Foothills Gazehound Club                                   |     |
|----------------|------------------------------------------------------------|-----|
| Riley          | 14 74 71 145 4P 74 72 146 291                              |     |
| MJ,            | 1P76 72 148 3P Scratch-                                    |     |
| Vigo           |                                                            | BB. |
| Sylos          | 2977 71 148 34 76 74 150 298                               | Z   |
| fola.          | 28 76 72 148 2473 71 144 292                               | 2   |
| -Rosie         | 34 74 71 145 2P 49 55 104 249                              |     |
| Thett          | 30 76 73 149 18 49 50 99 248                               | A   |
| Queenie        | 38 75 72 147 44 77 73 150 297 148                          | J.  |
| Corona         | 44 77 73 150 14 71 72 146 296                              | de  |
| - Katie        | 4P 75 71 146 5P DNR -<br>5Y 76 73 149 38 75 73 148 297 P13 | 13/ |
| Puzzle<br>Bali | 5P 75 72 147 28 74 72 146 293                              | Ĭ   |
|                |                                                            | -8  |