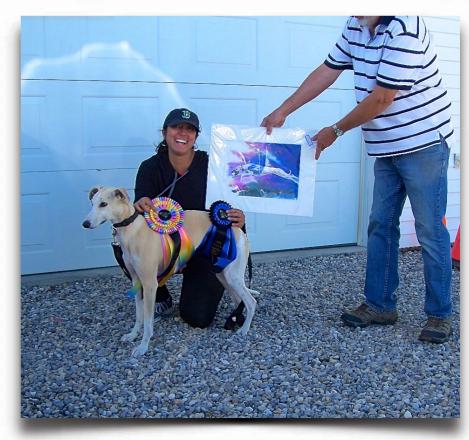

## Program 3

Greyhound Race 1 Shooter, Sharla

IG Race 2 Luca (Dnf)

Whippet Race 3 Zeus, Newton, Vigo, Zoomer

Ibizan Race 4 Nzinga, Simba

We had an enjoyable day of racing with perfect weather and a convivial atmosphere. We were lucky, the day before would have been bad news with its nasty weather, cold temperatures, wind and lots of rain. Congratulations to Shaurat and Gus for their fine racing Whippet Vigo who has been participating here for so many years. He has been a regular attendee since he started playing here when he was 4 month's old and then, when mature, to practice and race. When we began to host official racing he quickly established himself as a top contender at AGSA achieving a SRChX. Vigo during his career also certified the majority of hounds that have ever raced here. He was also an equally great lure courser and finished his F. Ch with ease including BIF's. He is a true believer to the lure and always ran the straights, straight as an arrow and at lure coursing his follow was phenomenal. We wish him a well deserved retirement and may you live healthy for many more years. He will always have a special place in our hearts and is a joy to look after when his humans are away.

Below are some photos of "Vigo" Multi BIF Tarapaca's Hot Tamale F.Ch, SRChX

| Whippet        | Foothills Gazehound Club                                   |     |
|----------------|------------------------------------------------------------|-----|
| Riley          | 14 74 71 145 4P 74 72 146 291                              |     |
| MJ,            | 1P76 72 148 3P Scratch-                                    |     |
| Vigo           |                                                            | BB. |
| Sylos          | 2977 71 148 34 76 74 150 298                               | Z   |
| fola.          | 28 76 72 148 2473 71 144 292                               | 2   |
| -Rosie         | 34 74 71 145 2P 49 55 104 249                              |     |
| Thett          | 30 76 73 149 18 49 50 99 248                               | A   |
| Queenie        | 38 75 72 147 44 77 73 150 297 148                          | J.  |
| Corona         | 44 77 73 150 14 71 72 146 296                              | de  |
| - Katie        | 4P 75 71 146 5P DNR -<br>5Y 76 73 149 38 75 73 148 297 P13 | 13/ |
| Puzzle<br>Bali | 5P 75 72 147 28 74 72 146 293                              | Ĭ   |
|                |                                                            | -8  |