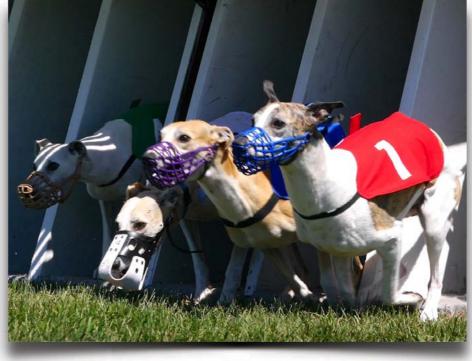

## Program 1

Greyhound Race 1 Shooter, Sharla

IG Race 2 Luca

Whippet Race 3 Zeus, Newton, Vigo, Zoomer

Ibizan Race 4 Nzinga, Simba

## Program 2

Greyhound Race 1 Shooter, Sharla

IG Race 2 Luca

Whippet Race 3 Zeus, Vigo, Newton, Zoomer

Ibizan Race 4 Nzinga, Simba

## Program 3

Greyhound Race 1 Shooter, Sharla

IG Race 2 Luca (Dnf)

Whippet Race 3 Zeus, Newton, Vigo, Zoomer

Ibizan Race 4 Nzinga, Simba

We had an enjoyable day of racing with perfect weather and a convivial atmosphere. We were lucky, the day before would have been bad news with its nasty weather, cold temperatures, wind and lots of rain. Congratulations to Shaurat and Gus for their fine racing Whippet Vigo who has been participating here for so many years. He has been a regular attendee since he started playing here when he was 4 month's old and then, when mature, to practice and race. When we began to host official racing he quickly established himself as a top contender at AGSA achieving a SRChX. Vigo during his career also certified the majority of hounds that have ever raced here. He was also an equally great lure courser and finished his F. Ch with ease including BIF's. He is a true believer to the lure and always ran the straights, straight as an arrow and at lure coursing his follow was phenomenal. We wish him a well deserved retirement and may you live healthy for many more years. He will always have a special place in our hearts and is a joy to look after when his humans are away.