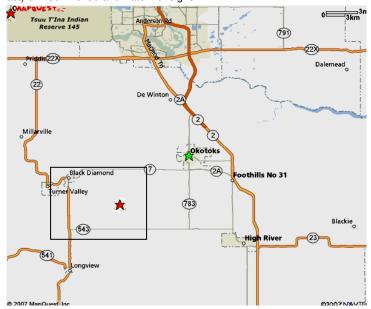

#### **Directions**

From Calgary – South on the #2 Highway, exit at the Okotoks overpass.

Proceed south through the town of Okotoks to the intersection of #2A and #7 Highways.

(There will be a Sobeys on your left at the intersection.)

Turn right (West) on to #7 highway, continue past the Big Rock.

Next left (South) past Big Rock – 64<sup>th</sup> Street. Proceed south on 64<sup>th</sup> Street to 455 Avenue.

Turn left (East) on 455 Avenue and watch for signs.