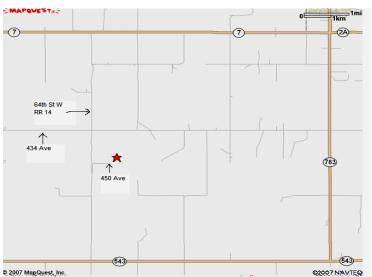

#### **Directions**

From Calgary – South on the #2 Highway, exit at the Okotoks overpass.

Proceed south through the town of Okotoks to the intersection of #2A and #7 Highways.

(There will be a Sobeys on your left at the intersection.)

Turn right (West) on to #7 highway, continue past the Big Rock.

Next left (South) past Big Rock – 64<sup>th</sup> Street. Proceed south on 64<sup>th</sup> Street to 455 Avenue.

Turn left (East) on 455 Avenue and watch for signs.