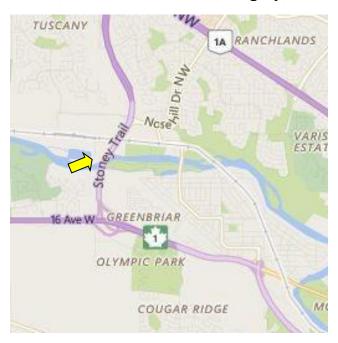

# \*\*\* LOCATION \*\*\* Calgary Shrine Stables - Fez Dome

5525, 5575 101 Street NW, Calgary, AB

\*\*\*\* Two Obedience Trials in One Day \*\*\*\*

All dogs must be on leash outside the building and kept away from the horses. There will be a warmup area and plenty of benching space. The surface will be packed down

### Hotels close to site. See websites for specific pet policies

Sandman Hotel and Suites, Calgary West, 125 Bowridge Dr NW, Calgary, AB - 403-288-6033

Four Points by Sheraton Hotel & Suites, 8220 Bowridge Crescent NW, Calgary, AB - 403-288-4441