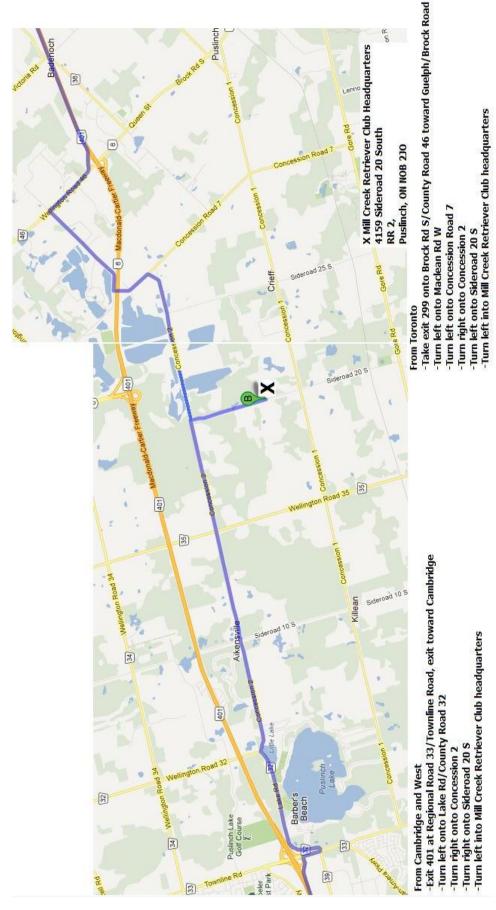

Sunday May 31, 2015 - Junior & Senior Hunt Test

Sunday May 31, 2015 - Junior & Senior Hunt Test

John F. Hamilton, Peter M. Wyckoff

TEST HEADQUARTERS: VALENCIA KENNELS, 4159 SIDEROAD 20 SOUTH, PUSLINCH, ON

See attached map for directions

MILL CREEK RETRIEVER CLUB OFFICERS: President Jim Boomer

Past President John Hamilton Vice-President James Lindsay Treasurer Karen Jawdek Secretary Deborah Burke

**TEST COMMITTEE:** Chairperson Sandy Brodie