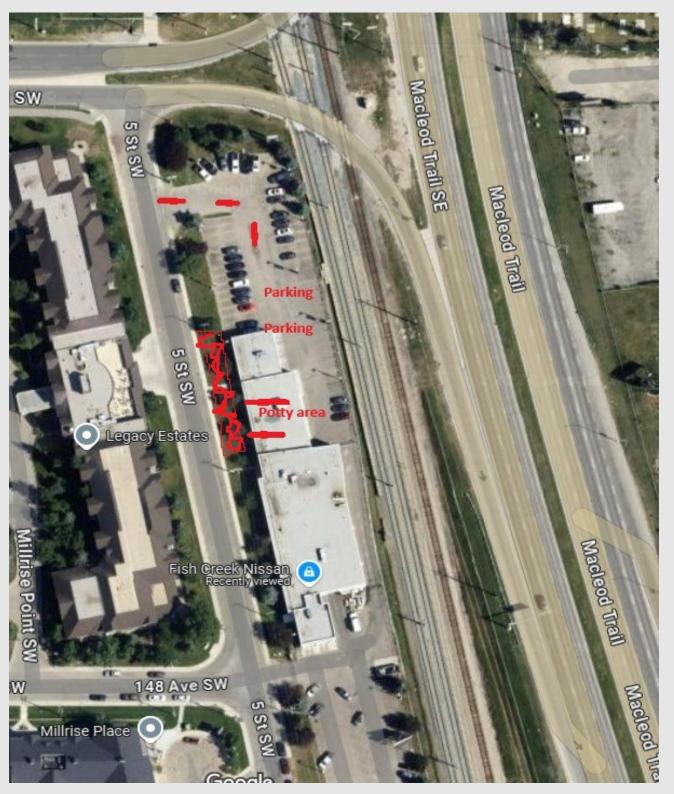

Please review the following map for parking/potty area and where the entrance for registration is.