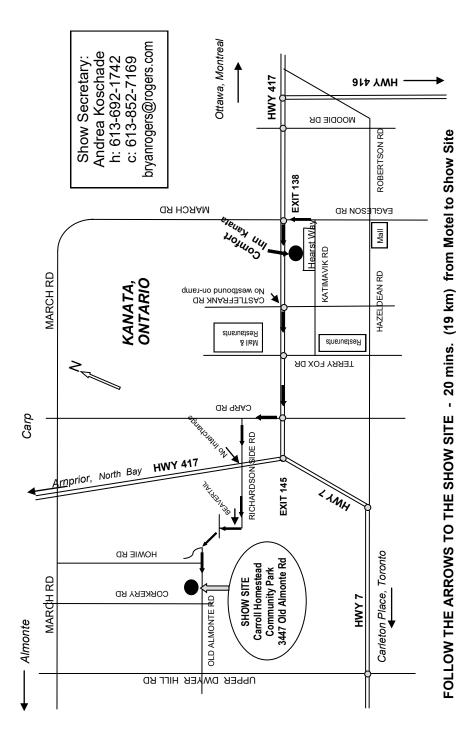

Outdoors - same Location as last year Large Grassy Ring - Spacious Grounds

CARROLL HOMESTEAD COMMUNITY PARK 3447 Old Almonte Rd 20 MINS. WEST OF KANATA (OTTAWA) ONTARIO

#### SHOW HEADQUARTERS HOTEL

 COMFORT INN OTTAWA WEST, 222 Hearst Way, Kanata, Ontario. (613) 592-2200. The toll-free reservations line for Comfort Inns is
 1-800-228-5150. (20 mins. to show). There is a restaurant in the motel. When making your reservation, refer to the "Ottawa & Area German
 Shepherd Dog Club" - Group # 4585960 - for the nightly rate of \$149 + taxes. There is no pet fee. This rate includes a full-hot breakfast, free
 wi-fi access. Book your rooms by Thursday, July 20, 2022 to get this rate.

# OTHER MOTELS ACCEPTING DOGS

Exhibitors will be held responsible for any and all damages. Baron's Best Western Hotel, 3700 Richmond Rd., Bells Corners (613) 828-2741 (25 mins. to show)

Bel-Air Motel, 44 Robertson Rd, Bells Corners, Nepean (613) 828-9181 (25 mins. to show)

7 West Motel, 10470 Highway #7, Carleton Place (613) 257-5666 (15 mins. to show)

Webb's Motel, 1705 Carling Ave, Ottawa (613) 728-1881 (25 mins. to show) Best Western Macie's Hotel, 1274 Carling Av, Ottawa (613) 728-1951 (30 mins. to show)

Ottawa-Nepean Municipal Campsite, 411 Corkstown Rd, Nepean (20 mins. to show). Phone after May 1st: (613) 828-6632. Information: Ottawa-Nepean Campsite Authority, 101 Centrepointe Dr, Nepean, Ont. K2G 5K7 (613) 727-6700 ext 441