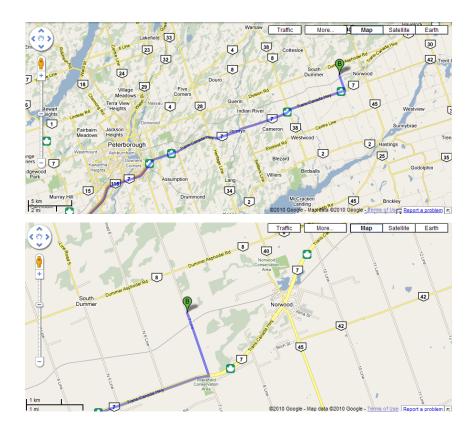

#### **Directions to Test Site**

Pointblank Kennels, 2462 7th Line, Norwood, ON K0L 2V0 Saturday, June 15, 2013 & Sunday, June 16, 2013

#### From Toronto:

From Hwy 401 take Hwy 115 N, Hwy 35 N toward Lindsay and Peterborough. Continue on Hwy 115 and onto Hwy 7 E. Remain on Hwy 7 toward Norwood. Before entering the town of Norwood, turn left onto 7th Line and head North to Pointblank Kennels.