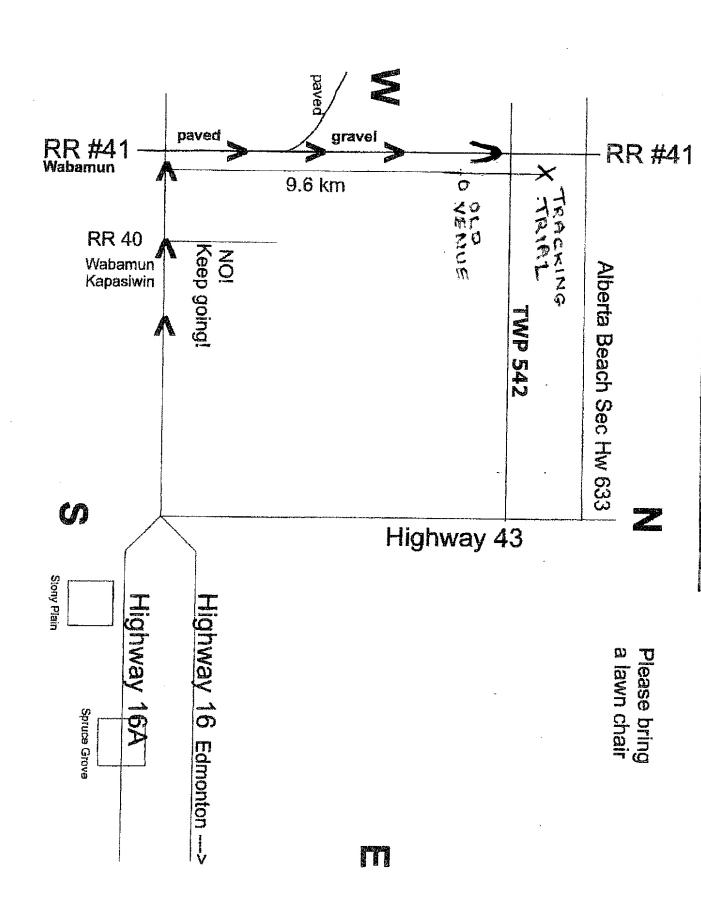

Draw will take place at 7:30 a.m. with the first dog starting its track at 8:00 a.m. on Sunday, September 21, 2014

Rendezvous at base camp Alberta Beach Rq Rd 41 and Twp Rd 542

ENTRY FEED. \$ 05.00 and by / Day Title FD.

Accommodations available:

Best Western: (780) 968-1716 Stony Plain, Alberta

Motel 6: (780) 968-5123 Stony Plain, Alberta

Ramada Inn & Suites: (780) 963-0222 Stony Plain, Alberta Travelodge Hotel: (780) 963-1161 Stony Plain, Alberta

The above accommodations are approximately 30 – 45 minutes from the tracking grounds.

Shoreside Inn & Suites: (780) 892-4773 Wabamun, Alberta

The above accommodation is approximately 10-15 minutes from the tracking grounds.

SEE ATTACHED MAP
Camping is available on site – No hookups

Breed