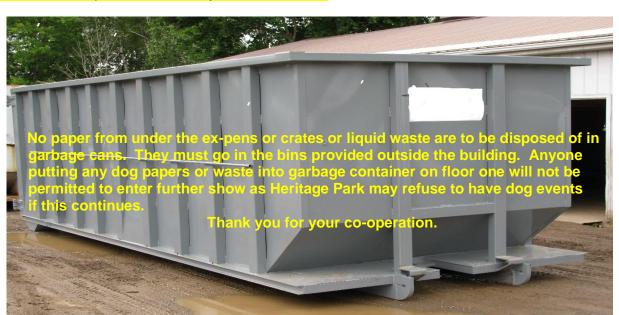

# Only dogs entered will be allowed in the building. Grooming area is for dogs entered only.

Breeds cannot be judged out of order.

Exhibitors will be responsible for cleaning up after their dogs. Violators will be asked to leave the show grounds.

#### Plastic sheeting must be under all ex-pens.

Any tape used in the building has to be easily removable and must be removed after the show is completed. Coloured tape and/or Gorialla Tape is not allowed. You must leave your setup in the same clean condition you found it in when you first arrived at the show.