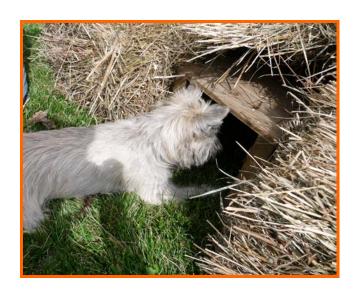

#### **EVENTS:**

Introduction to Quarry (IQ)FOR BEGINNERS

On leash, your dog will meet the rat in a secure cage above ground, and follow the rat through an above ground tunnel.

Successful dogs will then be off lead, in a fully fenced area to explore the 10 foot underground tunnel to the quarry.