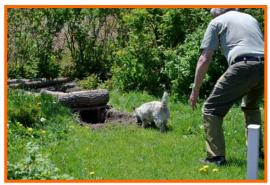

#### **EVENTS:**

Introduction to Quarry (IQ)FOR BEGINNERS

On leash, your dog will meet the rat in a secure cage above ground, and follow the rat through an above ground tunnel.

Successful dogs will then be off lead, in a fully fenced area to explore the 10 foot underground tunnel to the quarry.