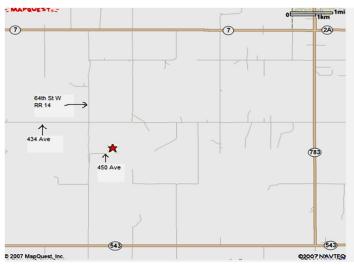

#### Directions

From Calgary – South on the #2 Highway, exit at the Okotoks overpass. Proceed south through the town of Okotoks to the intersection of #2A and #7 Highways. (There will be a Sobeys on your left at the intersection.) Turn right (West) on to #7 highway, continue past the Big Rock. Next left (South) past Big Rock – 64<sup>th</sup> Street. Proceed south on 64<sup>th</sup> Street to 455 Avenue. Turn left (East) on 455 Avenue and watch for signs.

Performance and Earthdog Association of Alberta

Barn Hunt Sanctioned Fun Match FTLE 15102

May 3, 2015

Smithart Kennels 48120 450 Avenue W Okotoks, Alberta

Judge: Greg Perry, WA

Permission has been granted by the **Barn Hunt Association, LLC** to hold this barn hunt fun match under BHA rules and regulations.