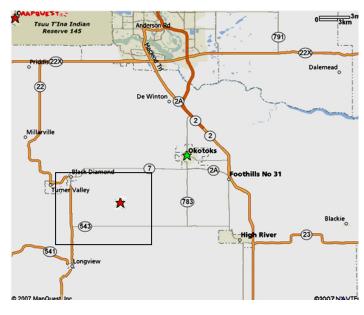

#### Directions

From Calgary – South on the #2 Highway, exit at the Okotoks overpass. Proceed south through the town of Okotoks to the intersection of #2A and #7 Highways. (There will be a Sobeys on your left at the intersection.) Turn right (West) on to #7 highway, continue past the Big Rock. Next left (South) past Big Rock – 64<sup>th</sup> Street. Proceed south on 64<sup>th</sup> Street to 455 Avenue. Turn left (East) on 455 Avenue and watch for signs.

Performance and Earthdog Association of Alberta

Barn Hunt Sanctioned Fun Match FTLE 15102

May 3, 2015

Smithart Kennels 48120 450 Avenue W Okotoks, Alberta

Judge: Greg Perry, WA

Permission has been granted by the **Barn Hunt Association, LLC** to hold this barn hunt fun match under BHA rules and regulations.