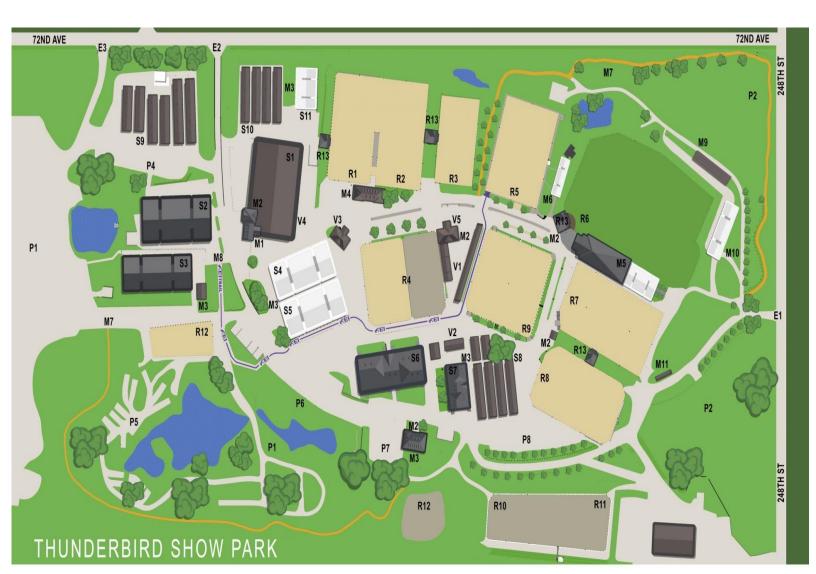

### **Thunderbird Show Park**

24550 72 Ave. Langley, BC Indoors/Outdoors – Unbenched – Unexamined

**PRIVATE EVENT** 

# ENTRANCE 72<sup>ND</sup> AVENUE

The show ring will be the Indoor show building (S1). Footing is hard packed dirt.

Grounds will open on Wednesday - October 27, 2021 at 2 pm! **NO EXCEPTIONS!!!!! PLEASE DO NOT ARRIVE PRIOR TO 2 PM** or you will be asked to leave and not come back until everyone else is unloaded/parked.

#### **STABLING**

- S1 Main Indoor
- Evergate Stables S2 FEI Barn
- tbird. West Barn **S**3
- **S**4 - Titan
- **S**5 - Legend
- S6 - Cuploa
- International **S**7
- **S8** - Southeast Portables
- S9 - Northwest Portables
- S10 Northeast Portables
- S11 North Premium

#### RINGS

**R**3

R4

**R**6

**R**7

R8

R9

R11

- **R1** - Grand Hunter Ring R2
  - Dina Happy Hunter Ring
  - Onni Telegraph Trail Hunter Ring
- Hunter Warmup **R**5
  - Sky Hi Ring Fort Grand Prix Ring
  - - Thunderbird Ring
    - Pacific Park Ring
- George & Dianne Legacy Warmup R10
  - Thunderbowl Warmup
  - Thunderbowl Ring
  - Lunging Ring
- R12 - Judging Towers R13

**VENDORS** 

٧3

V4

V5

- V1 - Vendor Row V2
  - International Lane
  - Thunderbird Tack Store
  - Canter Inn
  - Bale & Bucket
- PARKING P1

P2

**P**3

P4

**P**5

**P6** 

### - Exhibitor Parking

- Spectator Parking
- Trailer Parking
- West Park RV
- Executive RV
- South Road RV
- Playground Circle RV P7
- Pacific Park East RV **P8**

### **ENTRANCES**

- E1
- E2
- E3 - Exhibitor Entrance

### MISC.

- Show Office
- Bathrooms
- Washracks

- Bleacher Seating
- East Tents M10
- Spectator Entrance
- Office Entrance

- M1 M2 M3 M4
  - Hunter Hospitality
  - Timberframe VIP
  - tbird.Club Tent
  - Thunderbird Trails
- M5 M6 M7 M8

M9

M11

- FEI Trails
- Media Tent