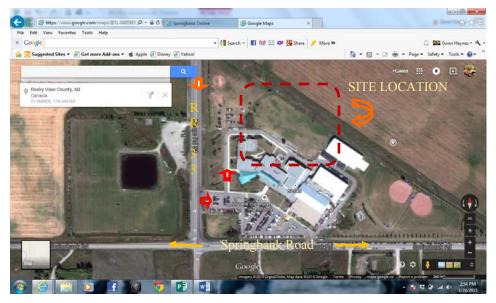

#### LOCATION:

SPRINGBANK PARK FOR ALL SEASONS 32224A SPRINGBANK ROAD CALGARY, AB (COUNTY OF ROCKY VIEW) CANADA

# **SHOW SITE**

SPRINGBANK PARK FOR ALL SEASONS 32224A SPRINGBANK ROAD

CALGARY (ROCKY VIEW COUNTY), ALBERTA CANADA

PHONE: 403-242-2223

WEB: www.springbankpark.com

(check out their website for an interactive view of the show site)

#### Coming from TransCanada (Hwy 1) East

Take TransCanada (Hwy1) East. Exit on Overpass heading to Calaway Park (Exit 169) onto Range Road 33 heading South. Proceed to Springbank Road and turn East (Left) and the Park is right on the left-hand side. Proceed around to the back of the Park—look for signs. Football field is at the back by the Field House and the covered ice rink.

#### From TransCanada (Hwy 1) West

Take Hwy 1 west to 169 exit and connect onto Range Road 33 heading South. Proceed to Springbank Road and turn East (Left) and the Park is right on the left-hand side. Follow instructions above to get to the site

Please goggle the exact directions so that you will get to the location and not be lost. There are excellent directions on goggle and the website for the park.