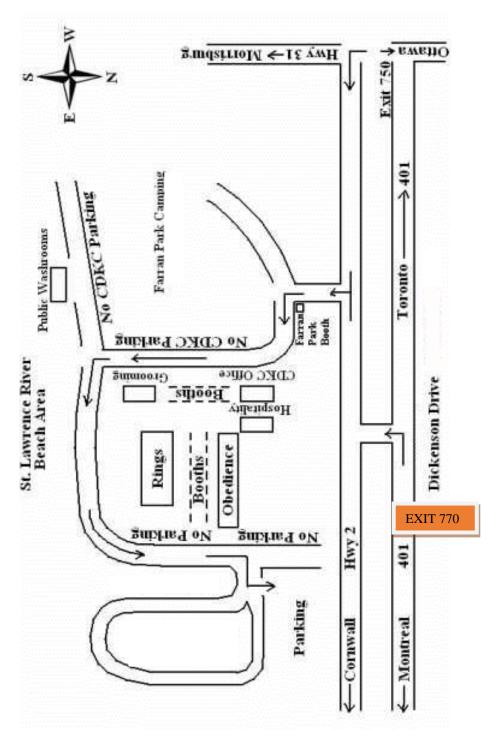

#### CORNWALL DISTRICT KENNEL CLUB GROUNDS

#### THE FOLLOWING SERVICES ARE AVAILABLE FOR THIS AREA:

Porta-Potty facilities

Washrooms, Showers & Dumping Station on the park grounds Generators may only be used in designated areas

#### SHOW FIELD AREA

The complete Show Field Area is strictly reserved for the following only:

Show Tents & Rings

Show Secretarial Services

Hospitality

Show Committee w/Parking Permits

#### **CAR PARKING**

All car parking for the show is restricted to the East Side of the competiton field. An unloading zone will be available.

### NO PARKING ON THE FARRAN PARK CAMPING AREA. THIS AREA IS RESERVED FOR SEASONAL CAMPERS ONLY

#### CAMPING REGULATIONS

Parking of vehicles, trailers, RV's or setting up of tents is subject to rules and regulations and restricted to certain areas of the site. These rules are for the benefit of all seasonal campers and Show Participants and were implemented to preserve the natural beauty of the site. All regulations will be fully enforced by the Farran Park personnel during the camping season which includes the days of the C.D.K.C. shows. Anyone who fails to abide by these rules will be evicted from the campsite by proper authorities (ONTARIO PROVINCIAL POLICE) who patrol this campsite 24 hrs per day.

## ALL NO PARKING ZONES WILL BE FULLY ENFORCED AND TOWING SERVICES WILL BE AT THE EXPENSE OF THE OWNERS.