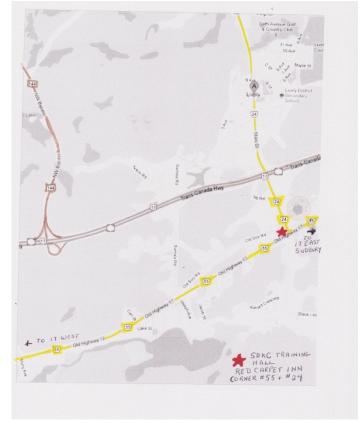

## Directions to Trial Site

DIRECTIONS TO TRAINING HALL: We are located in the RED CARPET INN at the corner of RR 55 and RR 24 Lively 10 minutes from downtown Sudbury 2 onsite restaurants Hotels accepting dogs: However, it is recommended that you check first. Red Carpet Inn 450 RR 55 Lively 705-692- 3632 The Trial Site is located in the hotel