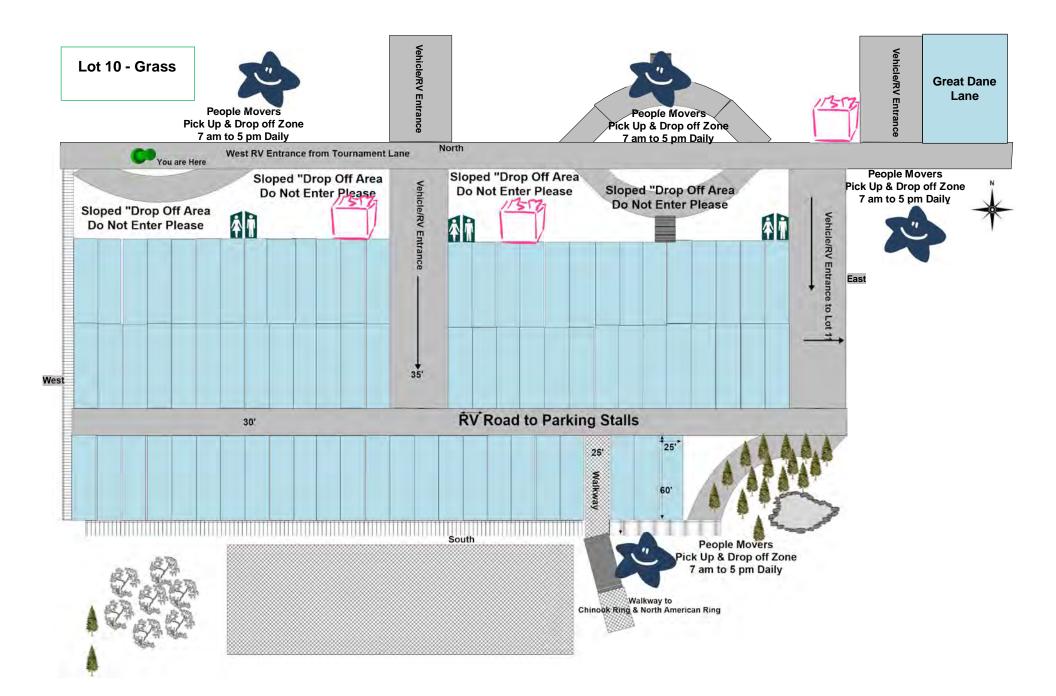

#### RV Parking commences at 9 am on Thursday, July 28th

- Parking is assigned as you arrive, if you wish to camp together, please arrive together. For those wishing to camp as a group (Specialties), we are happy to arrange that for you as well <sup>(2)</sup> for 2016, we have Great Dane Lane.
- Our parking attendants will issue you your wristbands \*\*Please note the gate leading into Lot 10 is closed every evening at 10 pm, there are alternate ways to come and go from the RV lots.\*\*
- All Motorhomes and Trailers must have boards placed under the tires that park in Lot 10 (grass). Motorhome generators must be vented up (no matter the lot)
- If you have prepaid for a spot in our Handicapped area your trailer and tow vehicle or motorhome must be 32' or less to park in this area as per our premium list and online verbiage, you must provide a valid, government issued handicapped placard if you do not have one of these we will have to assign you a space in Lot 10 or 11.
- Complimentary Showers donated by the Alberta Kennel Club are available ask at the AKC desk for directions or follow the signs the showers are East of the Fountain "Dog Spa". Donations are greatly appreciated ©
- Dumping & Filling: <u>We do not have this service available</u>.
- All parking is a privilege at Spruce Meadows. Anyone abusing these privileges will be excused immediately from the show, and all future shows on this venue by the parking authorities and/or show superintendent.
- There is no overnight tenting permitted at Spruce Meadows.
- There are no overnight stays anywhere but in the assigned RV areas, these are Lot 10, 11 and handicapped only. No RV's or overnight camping in Lot 7 or 8.
- o No open fires permitted at any time, this includes propane fire pits.
- Quiet Time is from <u>11:00 pm to 6:00 am</u> NO GENERATORS may run during this time <u>NO EXCEPTIONS!</u> Please be courteous to your neighbours.

#### Shuttle Services:

We offer complimentary shuttle services daily from 7 am to 5 pm; this service is provided by our local Rotarians. Shuttles will be rotating constantly throughout the day. Shuttles will pick-up/drop off in Lot 10, Lot 11, Paved areas and from Lot 7. Dogs, equipment and humans welcome