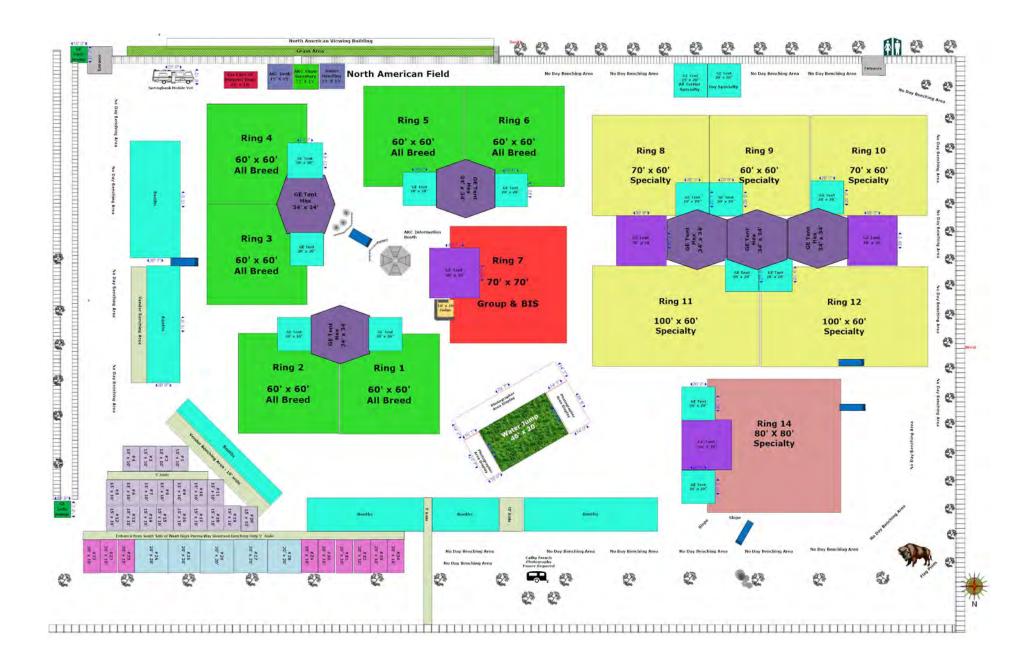

#### **Exhibitors please note:**

- Dogs must enter the show premises 1 (one) hour prior to the scheduled judging of the breed. Dogs which are not required for further judging may leave the show grounds after their judging is completed.
- Exhibitors and handlers are solely responsible for having their dogs at ringside at the scheduled time (absent dogs must be allowed for). It is not the responsibility of the Alberta Kennel Club or the ring steward to locate dogs.
- Judges shall not wait for any dog holding up a class. Groups and Best in Show will be announced and posted at the Show Secretary Desk (located on the Chinook Field) as well as posted at the Hospitality Gazebo.
- All Adult Group judging and Best in Show judging will be held in Ring # 7, the Best Overall Junior Handler judging will commence prior to Best in Show on Sunday, July 31, 2016. Individual breeds, dogs and classes will NOT be paged. Exhibitors and handlers with more than one dog must have an alternate handler available.
- Exhibitors noting possible dog conflicts between Conformation and Obedience and Rally must notify the Obedience Chairman, Elliot Dewhurst (on Friday and Saturday) or Nicole Weibe (on Sunday and Monday), or Rally Chairman Maureen O'Neill before the start of judging in the ring in question on the day in question. Judges will complete morning assignments before breaking for lunch.
- For your convenience the division of sexes has been carefully tabulated, however the Alberta Kennel Club does not assume responsibility for absolute accuracy. The number before each breed is the total number of that breed; following the breed is the following division - males - females - special males - special females. \*denotes booster and/or supported entry.

Precincts of the Summer Classic Show

North American Ring; All Alberta Ring; K-Barn; Lots 7 & 8 only, Lots 10 & 11 only; Handicap R.V. parking between A & B Barns; the area surrounding the horse wash bays. No connection roads and/or pathways are included.