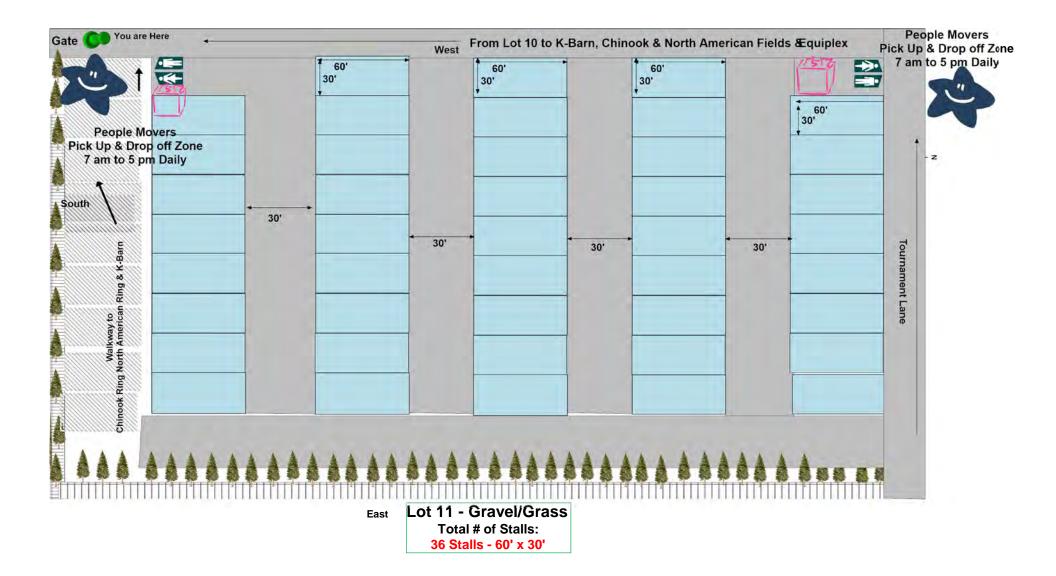

#### RV Parking commences at 9 am on Thursday, July 28th

- Parking is assigned as you arrive, if you wish to camp together, please arrive together. For those wishing to camp as a group (Specialties), we are happy to arrange that for you as well <sup>(2)</sup> for 2016, we have Great Dane Lane.
- Our parking attendants will issue you your wristbands \*\*Please note the gate leading into Lot 10 is closed every evening at 10 pm, there are alternate ways to come and go from the RV lots.\*\*
- All Motorhomes and Trailers must have boards placed under the tires that park in Lot 10 (grass). Motorhome generators must be vented up (no matter the lot)
- If you have prepaid for a spot in our Handicapped area your trailer and tow vehicle or motorhome must be 32' or less to park in this area as per our premium list and online verbiage, you must provide a valid, government issued handicapped placard if you do not have one of these we will have to assign you a space in Lot 10 or 11.
- Complimentary Showers donated by the Alberta Kennel Club are available ask at the AKC desk for directions or follow the signs the showers are East of the Fountain "Dog Spa". Donations are greatly appreciated ©
- Dumping & Filling: <u>We do not have this service available</u>.
- All parking is a privilege at Spruce Meadows. Anyone abusing these privileges will be excused immediately from the show, and all future shows on this venue by the parking authorities and/or show superintendent.
- There is no overnight tenting permitted at Spruce Meadows.
- There are no overnight stays anywhere but in the assigned RV areas, these are Lot 10, 11 and handicapped only. No RV's or overnight camping in Lot 7 or 8.
- o No open fires permitted at any time, this includes propane fire pits.
- Quiet Time is from <u>11:00 pm to 6:00 am</u> NO GENERATORS may run during this time <u>NO EXCEPTIONS!</u> Please be courteous to your neighbours.