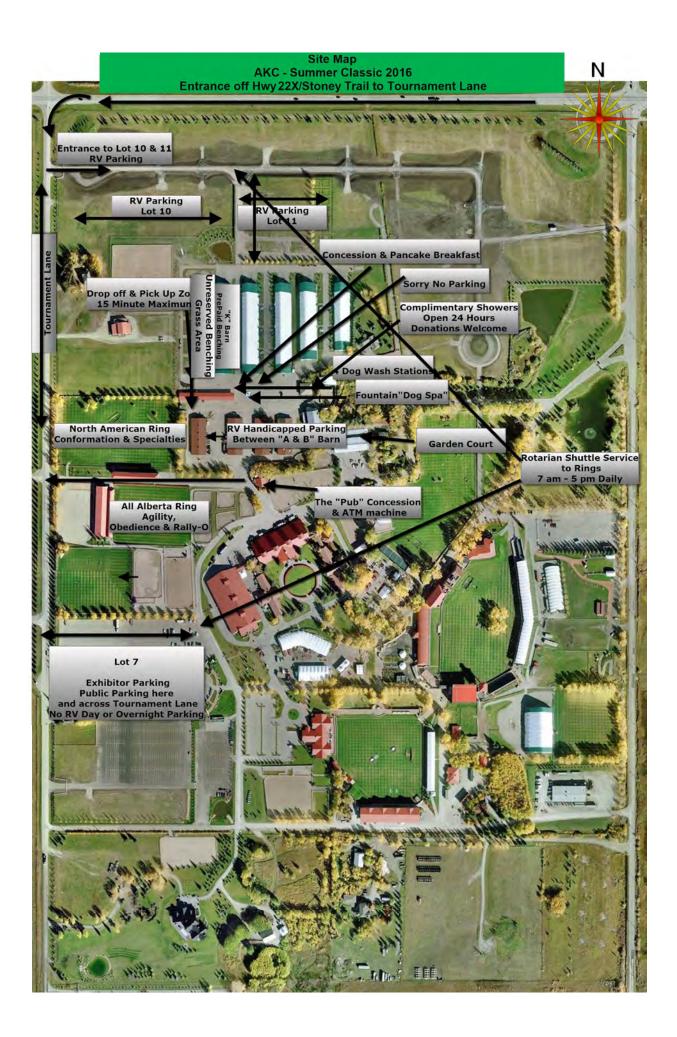

#### **RV Parking:**

#### RV Parking commences at 9 am on Thursday, July 28th

- Parking is assigned as you arrive, if you wish to camp together, please arrive together. For those wishing to camp as a group (Specialties), we are happy to arrange that for you as well <sup>(2)</sup> for 2016, we have Great Dane Lane.
- Our parking attendants will issue you your wristbands \*\*Please note the gate leading into Lot 10 is closed every evening at 10 pm, there are alternate ways to come and go from the RV lots.\*\*
- All Motorhomes and Trailers must have boards placed under the tires that park in Lot 10 (grass). Motorhome generators must be vented up (no matter the lot)
- If you have prepaid for a spot in our Handicapped area your trailer and tow vehicle or motorhome must be 32' or less to park in this area as per our premium list and online verbiage, you must provide a valid, government issued handicapped placard if you do not have one of these we will have to assign you a space in Lot 10 or 11.
- Complimentary Showers donated by the Alberta Kennel Club are available ask at the AKC desk for directions or follow the signs the showers are East of the Fountain "Dog Spa". Donations are greatly appreciated ©
- Dumping & Filling: <u>We do not have this service available</u>.
- All parking is a privilege at Spruce Meadows. Anyone abusing these privileges will be excused immediately from the show, and all future shows on this venue by the parking authorities and/or show superintendent.
- There is no overnight tenting permitted at Spruce Meadows.
- There are no overnight stays anywhere but in the assigned RV areas, these are Lot 10, 11 and handicapped only. No RV's or overnight camping in Lot 7 or 8.
- o No open fires permitted at any time, this includes propane fire pits.
- Quiet Time is from <u>11:00 pm to 6:00 am</u> NO GENERATORS may run during this time <u>NO EXCEPTIONS!</u> Please be courteous to your neighbours.

#### **Reserved Benching:**

#### K-Barn Indoor Benching:

- o Indoor Benching commences at 1:00 pm on Thursday, July 28<sup>th</sup>
- If you are leaving dogs in the stalls, your contact information must be visible in your benching area in the event of an emergency.
- You are responsible for leaving your stall as you found it.... CLEAN! Please ensure that you have a broom handy to sweep out your stall, left behind garbage, dog hair, etc. is not the responsibility of the Alberta Kennel Club Volunteers or Spruce Meadows Personnel to clean up after you. We thank you for your cooperation in this regard!

#### North American Ring & All Alberta Ring Outdoor Benching:

- o Outdoor benching commences at 2:00 pm on Thursday, July 28<sup>th</sup>.
- Grass mats are not permitted in the day tenting areas of the North American or All-Alberta Fields.
- You are responsible for leaving your space as you found it.... CLEAN! Please ensure that you have a rake/tool handy to clean up your area, left behind garbage, dog hair, rubber bands, etc. is not the responsibility of the Alberta Kennel Club Volunteers or Spruce Meadows Personnel to clean up after you. We thank you for your cooperation in this regard!
- Once the show commences you are welcome to drive into the designated Pick-up / Drop-off area on the north and south side of the wash bay areas. This area will be in operation all day. Note that you only have 15 minutes to drop off/pick up.
- Once you have dropped off your items, please make your way to Lot 7 for parking.
- Please note there is no parking off of Tournament Lane or in the driveway next to the Chinook Ring, vehicles parked in this area will be towed.
- There is no parking permitted between the North American Ring or the All Alberta Ring, vehicles parked in this area will be towed.
- NO PRIVATE GOLF CARTS ON EITHER FIELD AT ANY TIME.
- o There is also no overnight stays anywhere but in the assigned RV areas; these are Lot 7, 10, 11 and handicapped
- o Unreserved Benching areas are available on the West side of K-Barn only.

#### Shuttle Services:

We offer complimentary shuttle services daily from 7 am to 5 pm; this service is provided by our local Rotarians. Shuttles will be rotating constantly throughout the day. Shuttles will pick-up/drop off in Lot 10, Lot 11, Paved areas and from Lot 7. Dogs, equipment and humans welcome

#### Dog Bathing:

We have 4 stalls available on the south side of the horse wash bays, complete with hot and cold running water, 2 stalls are complete with bath tubs. Please be advised that this water is non-potable and not for drinking. <u>No private bathing areas</u> <u>permitted in these areas.</u>

#### **Concessions:**

- The Time Faults Pub is open at 7 am to 11 am daily for breakfast, and open the rest of the day until 9 pm for lunch or dinner. (Friday to Monday)
- There are concession stands on the East end of the horse wash bays as well as the SE entrance of the North American Field. (Friday to Monday)

### Address:

 18011 Spruce Meadows Way SW Calgary, Alberta T2J 5G5

**Directions to Spruce Meadows:** 

- Downtown Calgary via MacLeod Trail:
  - South on MacLeod Trail, then turn west on Spruce Meadows Trail (also known as Hwy 22X/Stoney Trail) and travel approximately 2 km, watch for signs to Tournament Lane (turn left here), then follow the signs to AKC RV Parking, North American Entrance or Lot 7.
- From Edmonton via Deerfoot Trail:
  - South on Deerfoot Trail, then turn west on Spruce Meadows Trail (also known as Hwy 22X/Stoney Trail) and travel approximately 2 km, watch for signs to Tournament Lane (turn left here), then follow the signs to AKC RV Parking, North American Entrance or Lot 7.
- From US Border via Highway 2:
  - Before reaching the southern city limits of Calgary, turn west on Spruce Meadows Trail (also known as Hwy 22x/Stoney Trail) and travel approximately 2 km, watch for signs to Tournament Lane (turn left here), then follow the signs to AKC RV Parking Lot 10, North American Entrance or Lot 7.
- Directions are also available at: <u>albertakennelclub.org</u>, <u>canuckdogs.com</u> and <u>TheDogShow.ca</u>. You will see a map to help you find Spruce Meadows and a map of the Spruce Meadows Facility. Enter using the west entry, Tournament Lane.
  Follow the signs and look for a parking assistant to direct you.
- Upon Arrival ---please follow the signs to the exhibitors drop off area and parking areas.
- Show Site Maps will be available on a limited basis at the Information Booth, they are also located in PDF form on Canuck Dogs should you wish to print them off prior to coming to the show.