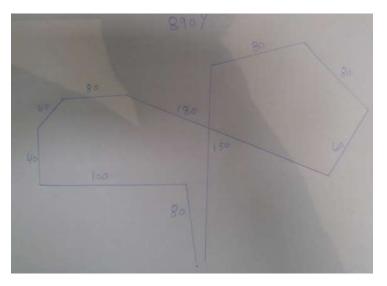

#### **COURSE PLANS**

The club reserves the right to alter the course plan as required by weather and/or field conditions on the day of the trial. Course will be reversed for finals and again for run-offs and BOB. BIF will be as per the Judges request. They will be changed to suit field conditions.

## Saturday (850 Yards)

Sunday 890 Yards