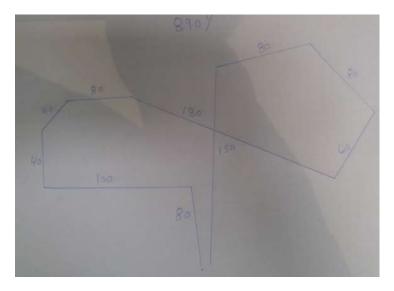

#### **COURSE PLANS**

The club reserves the right to alter the course plan as required by weather and/or field conditions on the day of the trial. Course will be reversed for finals and again for run-offs and BOB. BIF will be as per the Judges request. They will be changed to suit field conditions.

## Saturday (850 Yards)

Sunday 890 Yards