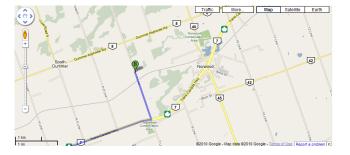

#### **Directions to Test Site**

Pointblank Kennels, 2462 7th Line, Norwood, ON K0L 2V0 Saturday June 11, 2011 & Sunday June 12, 2011

#### From Toronto:

From Hwy 401 take Hwy 115 N, Hwy 35 N toward Lindsay and Peterborough. Continue on Hwy 115 and onto Hwy 7 E. Remain on Hwy 7 toward Norwood. Before entering the town of Norwood, turn left onto 7th Line and head North to Pointblank Kennels.