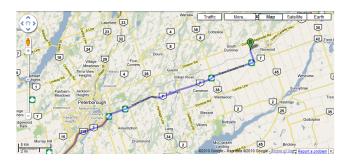

#### **Directions to Test Site**

Pointblank Kennels, 2462 7th Line, Norwood, ON K0L 2V0 Saturday June 11, 2011 & Sunday June 12, 2011

#### From Toronto:

From Hwy 401 take Hwy 115 N, Hwy 35 N toward Lindsay and Peterborough. Continue on Hwy 115 and onto Hwy 7 E. Remain on Hwy 7 toward Norwood. Before entering the town of Norwood, turn left onto 7th Line and head North to Pointblank Kennels.