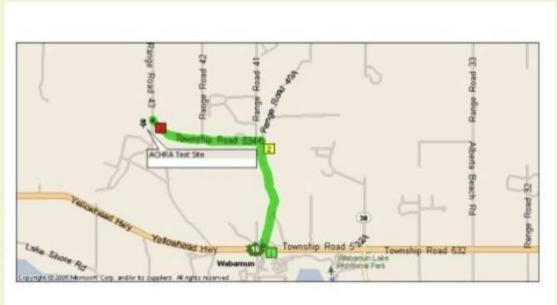

NORTHERN ALBERTA POINTING DOG CLUB WATER DOG JUNIOR TESTS SEPTEMBER 9, 2023

PLEASE NOTE: START TIME FOR TEST 1 WILL BE 10:00 AM. TEST 2 AND TEST 3 WILL FOLLOW.

LOCATION:

**GPS** 53.603637, -114.518023

Travel West from Edmonton on Highway 16, (Yellowhead Hwy). Exit North off Hwy 16, at the Wabamun town exit (also signed for Whitewoods Golf). Head North 3kms on Range Road 41 to Twp. Rd. 534. Head West on Twp. Rd. 534 for 3.3 kms. Turn left onto the gravel road, our property is a small drive up the road, has a green gate at the entrance, on the right hand side.

Range Rd 43 & Twp. Rd 534 Wabamun, alberta