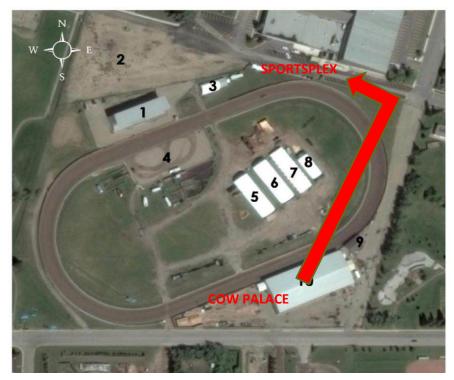

÷

Using two facilities is our attempt at giving our exhibitors the best possible experience while showing and trialing their dogs. These two facilities are a short distance across the parking lot to the North of the Cow Palace. There will be a golf cart available to help exhibitors move between the two facilities, if needed, plus there is a road between the two buildings. There will be designated parking for those exhibitors entered in both confirmation and obedience. Be sure to ask any CKOC volunteer to help you with your needs.

The Conformation show along with the benching, will be in the Cow Palace. This is where the conformation benching, vendors, photographer and Dr. Udenberg's seminar, will be.

The performance events (obedience, rally obedience and CGN) will be in the Sportsplex. Benching for the performance events will also be in the Sportsplex. There is RV parking available adjacent to the Sportsplex, so make sure you let us know if this is where you want to park.