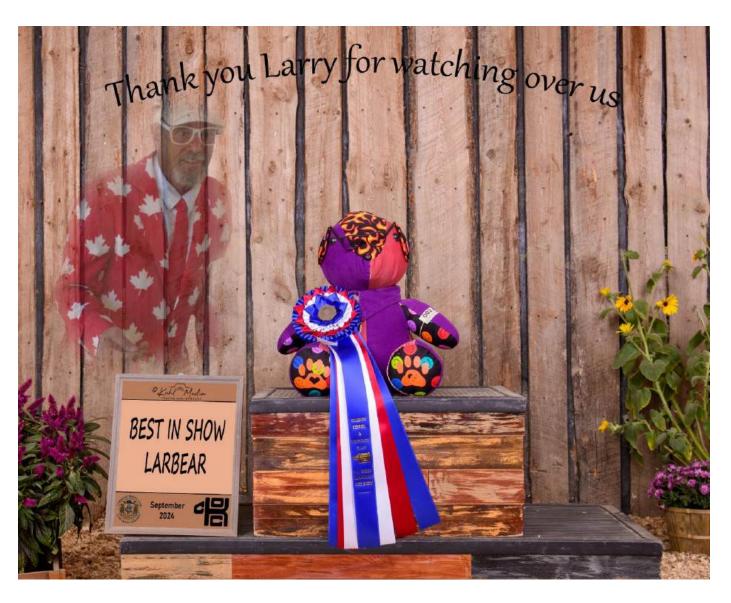

### **FRIDAY**

- Teddy Bear Classic
  30 minutes after BIS
  Snacks at Ring Side
- Group 1 Limited Show
- Western Aussie Club (ASCA) Show

I am very excited to be asked to judge this years Teddy Bear Classic. I look forward to meeting these up and coming stars.

# CKOC TEDDY BEAR CLASSIC MAY $9^{\text{TH}}$ , 2025 - SEMI FORMAL DRESS

- ALL ALBERTA BEST PUPPY IN SHOW WINNERS ARE INVITED. WATCH FOR YOUR INVITATION FROM THE CKOC. IF YOU DO NOT HEAR FROM US, PLEASE LET US KNOW
- **PANEL OF 3 JUDGES WILL**SCORE EACH DOG
- W HIGHEST SCORE WINS THE TB CLASSIC
- **PRIZES FOR:** 
  - **\*** BEST IN TEDDY BEAR CLASSIC
  - **BEST OF OPPOSITE**