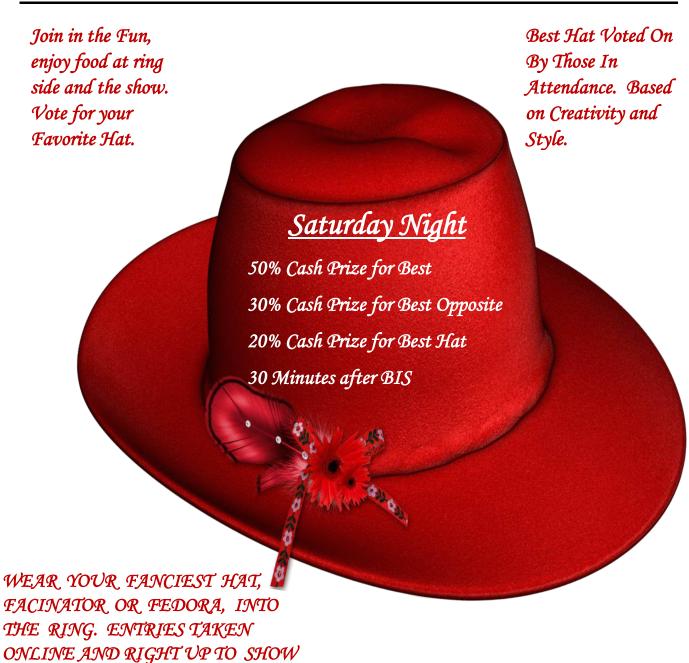

e Club, a great opportunity to have some private ring time to practice or utilize a practice judge to run you through a practice trial. Cost \$15/15 minutes and run from 5pm-8pm (Thursday)



Thursday evening @ 5 p.m.

A great opportunity to practice your
Rally & Obedience, prior to the trials!

CLOSING DATE - APRIL 19, 2025 at 9 PM MDT

# CKOC TEDDY BEAR CLASSIC MAY $9^{\text{TH}}$ , 2025 - SEMI FORMAL DRESS

- ALL ALBERTA BEST PUPPY IN SHOW WINNERS ARE INVITED. WATCH FOR YOUR INVITATION FROM THE CKOC. IF YOU DO NOT HEAR FROM US, PLEASE LET US KNOW
- **PANEL OF 3 JUDGES WILL**SCORE EACH DOG
- W HIGHEST SCORE WINS THE TB CLASSIC
- **PRIZES FOR:** 
  - **\*** BEST IN TEDDY BEAR CLASSIC
  - **BEST OF OPPOSITE**



# **TEDDY BEAR CLASSIC Entry Form May 2025**

# Fantastic Hat Sanction Match





# Canine Good Neighbor

The Canine Good Neighbor Test (CGN Test) is a test developed by the Canadian Kennel Club (CKC) that is open to all dogs, regardless of breeding. The test requires you and your dog to complete 12 exercises which demonstrate your ability to control your dog and your dog's ability to demonstrate good manners in everyday situations. The objectives of the CKC Canine Good Neighbor program are three-fold

- 1. To increase awareness and appreciation of dogs as valued, contributing members of society.
- 2. To assist in teaching and promoting responsible dog ownership.3
- 3. To certify that dogs conduct themselves in a manner which is reliable and trustworthy in situations encountered in everyday living, be it around people, at home, in public, or in the presence of other