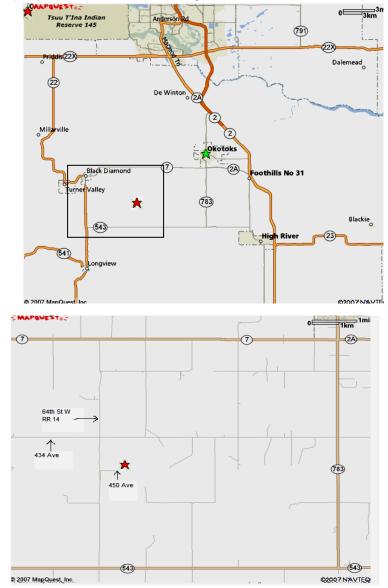

#### Directions

From Calgary – South on the #2 Highway, exit at the Okotoks overpass. Proceed south through the town of Okotoks to the intersection of #2A and #7 Highways. (There will be a Sobeys on your left at the intersection.) Turn right (West) on to #7 highway, continue past the Big Rock.

Next left (South) past Big Rock –  $64^{th}$  Street. Proceed south on  $64^{th}$  Street to 455 Avenue. Turn left (East) on 455 Avenue and watch for signs.