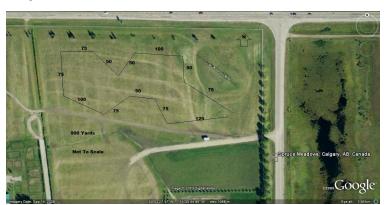

**NOTE**: Should field or weather conditions warrant, the Club reserves the right to alter this plan. A Drag lure machine with white plastic lure will be used on all courses. The coursing area is totally fenced with white plank fencing and rows of trees.

<u>FIELD CONDITIONS</u>: The field is across Spruce Meadows from the show grounds and is a flat pasture. Diagram is not to scale.

4