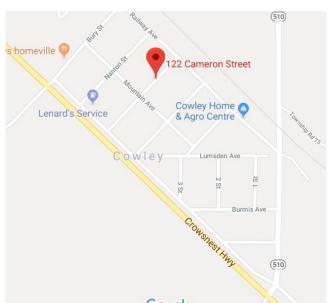

#### **Directions**

## Cowley Community Hall 122 Cameron Street, Lots 6-8; Block 2 Plan1559, Cowley AB, Canada

Judge: Shelly Ingram, Strathmore, AB BHAJ-227A

Day of trial entries will be accepted add \$5.00 per entry.

Entries open July 13 2018 at 12:01am MDT. Entries will be accepted in the order received until the limits are reached or until entries close October 09, 2018 at 11:58 pm MDT.