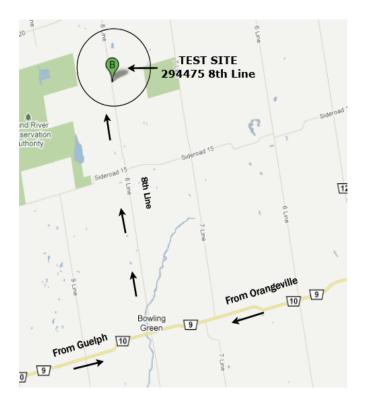

#### **DIRECTIONS TO TEST SITE:**

The property of: Frank Ferraro. 294475 8th Line, Amaranth, Ontario, Canada

#### From Guelph:

Take Hwy 6 north to Hwy. 109, (formerly Hwy. 9) Go east, (right) on 109 to 8th Line Amaranth, go north (left) on 8th Line for approximately 12 kms. Property on the right.

#### From Orangeville:

Follow Hwy. 109, (formerly Hwy. 9)
Go west on 109 to 8th Line Amaranth, go north (right)
on 8th Line for approximately 12 kms. Property on the right.