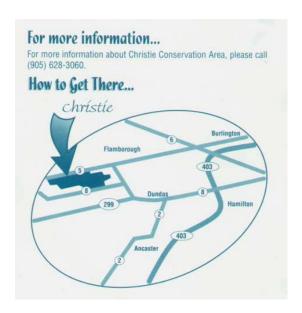

#### **TEST HEADQUARTERS**

Christie Lake Conservation Area, McCoy Pavilion Parking Lot Christie Lake Conservation Area is located 1000 Highway 5 West Dundas, Ontario L9H 5E2; 905-628-3060 on HWY 5, 6 mi. (10 km) west of HWY 6 (Clappison's Corners).