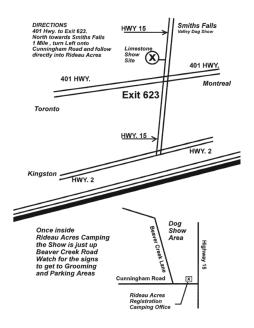

# RIDEAU ACRES CAMPING RESORT

1014 Cunninghan Road, Kingston. (613) 546-2711 info@rideauacres.com

Please call Pam at Rideau Acres for reservations for camping. Site Plan can be seen at www.limestonekennelclub.ca